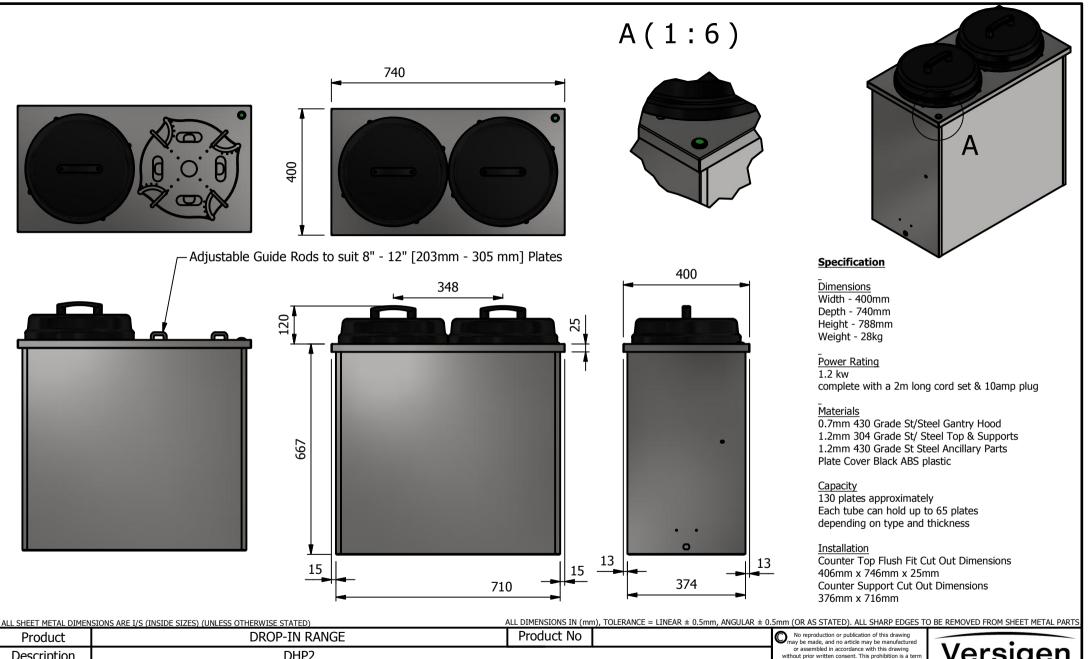

| Product                                                                                                                                           | DRUP-IN RANGE       |             |      | FIDUULLIND |            |          | irticle may be manufactured                                                                                                                                                                                                                             | 11    | •     |    |
|---------------------------------------------------------------------------------------------------------------------------------------------------|---------------------|-------------|------|------------|------------|----------|---------------------------------------------------------------------------------------------------------------------------------------------------------------------------------------------------------------------------------------------------------|-------|-------|----|
| Description                                                                                                                                       | DHP2                |             |      |            |            |          | or assembled in accordance with this drawing<br>without prior written consent. This prohibition is a term<br>of any contract relating to this drawing. Rights reserved<br>under the Copyright Act 1956 as ammended by the<br>Design Copyright Act 1968. |       |       | en |
| Material/Finish                                                                                                                                   | Thickness Desp/Date |             |      |            |            |          |                                                                                                                                                                                                                                                         |       |       |    |
| Legacy P/N                                                                                                                                        |                     | Weight      | 28kg | Quote No.  |            | Dwg No.  | DIP-032180                                                                                                                                                                                                                                              |       | Issue |    |
| Client                                                                                                                                            |                     |             |      | SO Number  | N/A        | Drawn By | nray                                                                                                                                                                                                                                                    | men   |       |    |
| Client Project                                                                                                                                    |                     | Approved By |      | Date       | 08/04/2019 |          |                                                                                                                                                                                                                                                         |       |       |    |
| VERSIGEN AUSTRALIA PTY LTD, 182 HARTLEY ROAD, SMEATON GRANGE, NSW 2567, T: +61 (0)131 653 330, E: sales@versigen.com.au, Web: www.versigen.com.au |                     |             |      |            |            | Scale    | 1:12                                                                                                                                                                                                                                                    | Sheet | 1/1   | A4 |