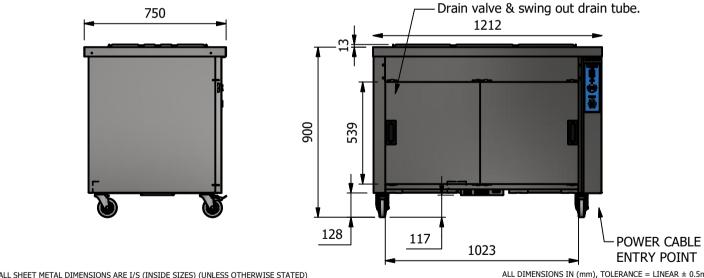

## Dimensions

Width - 1212mm

Depth - 750mm

Height - 900mm

Weight - 81kg

Sahara Fan Model SF309

## Capacity of Hot Cupboard [usable inside space]

Width - 1023mm

Depth - 555mm

Height Bottom shelf - 170mm

Height Top Shelf - 240mm

35 covers & meals [10" plated meals stacked using plate covers]

133 off 10" plates stacked for heating

### Installation

All swivel castors, two braked

| ALL DIMENSIONS IN (mm), | , TOLERANCE = LINEAR $\pm$ 0.5mm, | ANGULAR ± 0.5mm | (OR AS STATED). ALL SHARP EDGES | TO BE REMOVED FROM SHEET METAL PARTS. |
|-------------------------|-----------------------------------|-----------------|---------------------------------|---------------------------------------|
|                         |                                   |                 |                                 |                                       |