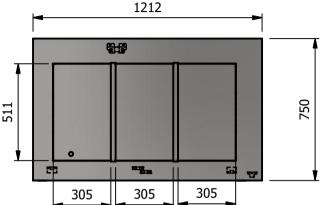

## Dimensions

Width - 1212mm

Depth - 750mm

Height - 900mm

Weight - 81kg

Sahara Fan Model SF309

### Capacity of Bainmarie

Three GN1/1 pans up to 150mm deep

## Capacity of Hot Cupboard [usable inside space]

Width - 1023mm

Depth - 555mm

Height Bottom shelf - 170mm

Height Top Shelf - 240mm

35 covers & meals [10" plated meals stacked using plate covers]

133 off 10" plates stacked for heating

6 off 1/1GN pans side by side 150mm deep 3 on top 3 on bottom