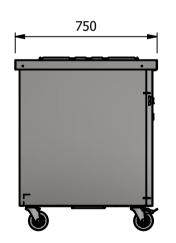

## Dimensions

Width - 1212mm

Depth - 750mm

Height - 900mm

Weight - 81kg

Sahara Fan Model SF309

### Installation

All swivel castors, two braked

| ALL DIMENSIONS IN (mm), | , TOLERANCE = LINEAR $\pm$ 0.5mm, | ANGULAR ± 0.5mm | (OR AS STATED). ALL SHARP EDGES | TO BE REMOVED FROM SHEET METAL PARTS. |
|-------------------------|-----------------------------------|-----------------|---------------------------------|---------------------------------------|
|                         |                                   |                 |                                 |                                       |