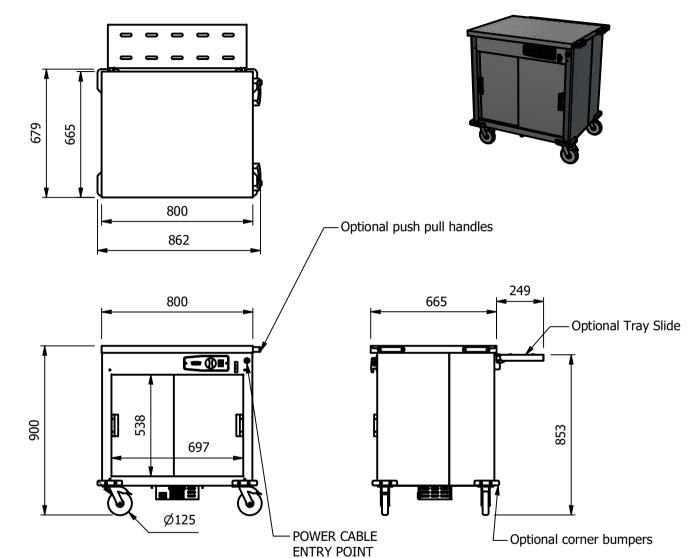

#### Dimensions

Length - 800mm (862mm with corner bumpers and push handles) Depth - 665mm (679mm with bumpers, 715mm with folded tray rail) Height - 900mm

Weight - 54kg

# Capacity of Hot Cupboard [usable inside space]

Length - 697mm Depth - 538mm

Usable Height Bottom shelf - 204mm Usable Height Top Shelf - 265mm

24 covers & meals [10" plated meals stacked using plate covers]

#### Installation

All swivel castors, two braked

| ALL SHEET METAL DIMENS                                                                                                                            | SIONS ARE I/S (INSIDE SIZES) (UNLESS OTHERWISE STATI | 0.5mm (OR AS STATED). ALL SHARP EDGES TO BE REMOVED FROM SHEET METAL PARTS |      |            |          |                                                                                                                                                                  |              |       |       |    |
|---------------------------------------------------------------------------------------------------------------------------------------------------|------------------------------------------------------|----------------------------------------------------------------------------|------|------------|----------|------------------------------------------------------------------------------------------------------------------------------------------------------------------|--------------|-------|-------|----|
| Product                                                                                                                                           | FOCUS                                                |                                                                            |      | Product No |          | No reproduction or publication of this drawing may be made, and no article may be manufactured                                                                   |              |       | _     |    |
| Description                                                                                                                                       | *** 2FHCM ***                                        |                                                                            |      |            |          | or assembled in accordance with this drawing without prior written consent. This prohibition is a term of any contract relating to this drawing. Rights reserved |              |       | en    |    |
| Material/Finish                                                                                                                                   |                                                      | Thickness                                                                  |      | Desp/Date  |          | under the Copyright Act 1956 as ammended by the<br>Design Copyright Act 1968.                                                                                    |              |       |       |    |
| Legacy P/N                                                                                                                                        |                                                      | Weight                                                                     | 54kg | Quote No.  |          | Dwg No.                                                                                                                                                          | UMP-085931-1 |       | Issue |    |
| Client                                                                                                                                            |                                                      |                                                                            |      | SO Number  | STANDARD | Drawn By                                                                                                                                                         | N.Ra         | ymen  |       | _  |
| Client Project                                                                                                                                    |                                                      | Approved By                                                                |      | Date       | 19/01    | 19/01/2021                                                                                                                                                       |              |       |       |    |
| VERSIGEN AUSTRALIA PTY LTD, 182 HARTLEY ROAD, SMEATON GRANGE, NSW 2567, T: +61 (0)131 653 330, E: sales@versigen.com.au, Web: www.versigen.com.au |                                                      |                                                                            |      |            |          | Scale                                                                                                                                                            | 1:20         | Sheet | 1/2   | A4 |