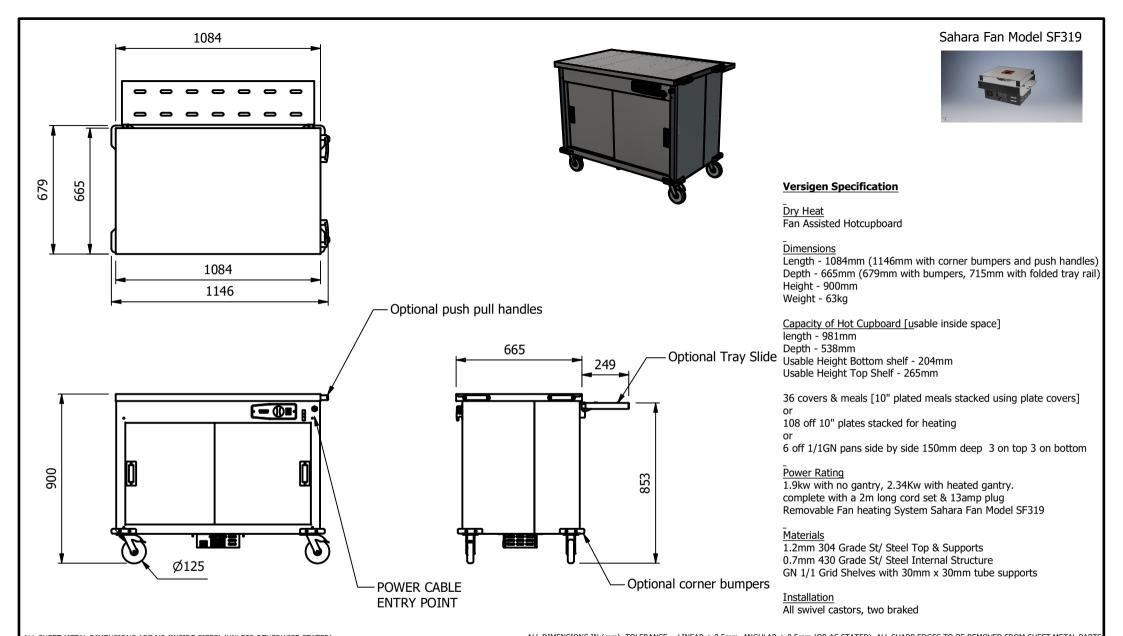

| ALL SHEET METAL DIMENSIONS ARE I/S (INSIDE SIZES) (UNLESS OTHERWISE STATED)                                                                       |               |             |      | _ALL DIMENSIONS IN (mm), TOLERANCE = LINEAR ± 0.5mm, ANGULAR ± 0.5mm (OR AS STATED). ALL SHARP EDGES TO BE REMOVED FROM SHEET M |          |                                                                                                                                                                                |                            |       | 1 SHEET MET | AL PARTS |
|---------------------------------------------------------------------------------------------------------------------------------------------------|---------------|-------------|------|---------------------------------------------------------------------------------------------------------------------------------|----------|--------------------------------------------------------------------------------------------------------------------------------------------------------------------------------|----------------------------|-------|-------------|----------|
| Product                                                                                                                                           | FOCUS         |             |      | Product No                                                                                                                      |          | No reproduction or p<br>may be made, and no a                                                                                                                                  | rticle may be manufactured |       | •           |          |
| Description                                                                                                                                       | *** 3FHCM *** |             |      |                                                                                                                                 |          | or assembled in accordance with this drawing<br>without prior written corsent. This prohibition is a term<br>ary contract relating to this drawing. Rights reserved<br>Versige |                            |       |             |          |
| Material/Finish                                                                                                                                   |               | Thickness   |      | Desp/Date                                                                                                                       |          | under the Copyright Act 1956 as ammended by the<br>Design Copyright Act 1968.                                                                                                  |                            |       |             |          |
| Legacy P/N                                                                                                                                        |               | Weight      | 63kg | Quote No.                                                                                                                       |          | Dwg No.                                                                                                                                                                        | UMP-085930-1               |       | Issue       |          |
| Client                                                                                                                                            |               | -           |      | SO Number                                                                                                                       | STANDARD | Drawn By                                                                                                                                                                       | N.Ra                       | ymen  |             |          |
| Client Project                                                                                                                                    |               | Approved By |      | Date                                                                                                                            | 19/01    | 19/01/2021                                                                                                                                                                     |                            | 1 -   |             |          |
| VERSIGEN AUSTRALIA PTY LTD, 182 HARTLEY ROAD, SMEATON GRANGE, NSW 2567, T: +61 (0)131 653 330, E: sales@versigen.com.au, Web: www.versigen.com.au |               |             |      |                                                                                                                                 |          | Scale                                                                                                                                                                          | 1:20                       | Sheet | 1/2         | A4       |