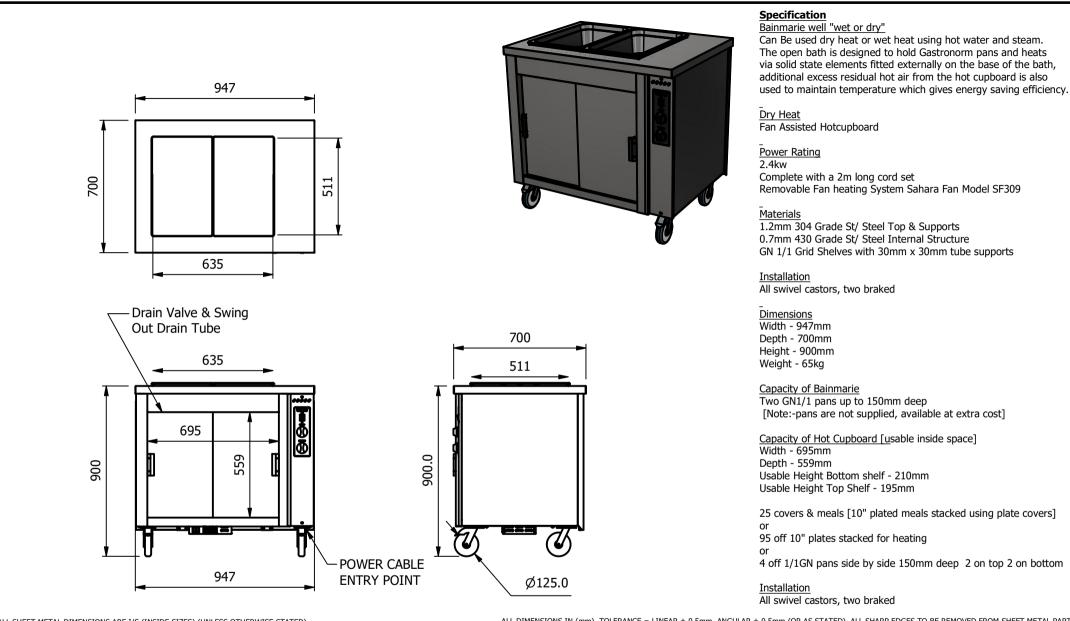

| ALL SHEET METAL DIMENSIONS ARE I/S (INSIDE SIZES) (UNLESS OTHERWISE STATED)                                              |          |           |      | ALL DIMENSIONS IN (mm), TOLERANCE = LINEAR $\pm$ 0.5mm, ANGULAR $\pm$ 0.5mm (OR AS STATED). ALL SHARP EDGES TO BE REMOVED FROM SHEET METAL PARTS |                                                                                                                                                                        |  |                                                                                                   |                                         |           |                       |    |  |
|--------------------------------------------------------------------------------------------------------------------------|----------|-----------|------|--------------------------------------------------------------------------------------------------------------------------------------------------|------------------------------------------------------------------------------------------------------------------------------------------------------------------------|--|---------------------------------------------------------------------------------------------------|-----------------------------------------|-----------|-----------------------|----|--|
| Product                                                                                                                  | COUNTERS |           |      | Product No                                                                                                                                       |                                                                                                                                                                        |  | No reproduction or publication of this drawing<br>may be made, and no article may be manufactured |                                         | Varaigan  |                       |    |  |
| Description                                                                                                              | HB2      |           |      |                                                                                                                                                  | or assembled in accordance with this drawing<br>without prior written consent. This prohibition is a term<br>of any contract relating to this drawing. Rights reserved |  | Versigen                                                                                          |                                         |           |                       |    |  |
| Material/Finish                                                                                                          |          | Thickness |      | Desp/Date                                                                                                                                        |                                                                                                                                                                        |  |                                                                                                   | 1956 as ammended by the right Act 1968. | FOODSERVI | FOODSERVICE EQUIPMENT |    |  |
| Legacy P/N                                                                                                               |          | Weight    | 65kg | Quote No.                                                                                                                                        |                                                                                                                                                                        |  | Dwg No.                                                                                           | CTRP-113178-1                           |           | Issue                 |    |  |
| Client                                                                                                                   |          |           |      | SO Number                                                                                                                                        | N/A                                                                                                                                                                    |  | Drawn By                                                                                          | AE                                      | 3B        |                       | _  |  |
| Client Project                                                                                                           |          |           |      | Approved By                                                                                                                                      |                                                                                                                                                                        |  | Date                                                                                              | 28/06                                   | /2021     | -                     |    |  |
| Versigen Foodservice Equipment 1/182 Hartley Road Smeaton Grange NSW 2567 Tel: 1300 653 330 Email: sales@versigen.com.au |          |           |      |                                                                                                                                                  |                                                                                                                                                                        |  | Scale                                                                                             | 1:20                                    | Sheet     | 1/2                   | A4 |  |