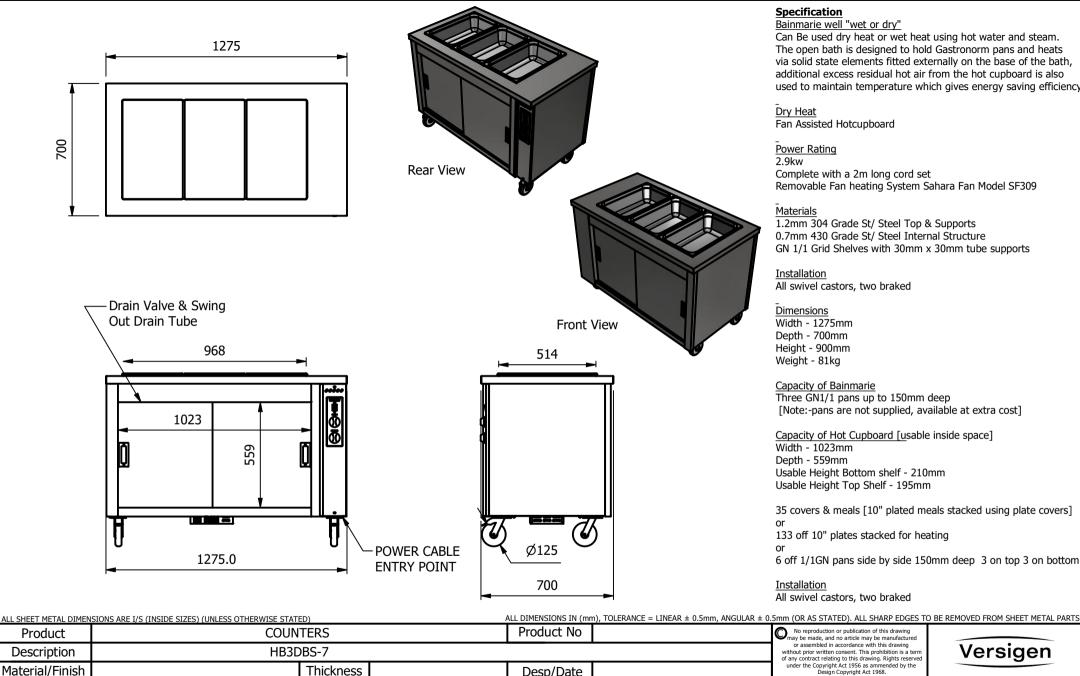

### Specification

# Bainmarie well "wet or dry"

Can Be used dry heat or wet heat using hot water and steam. The open bath is designed to hold Gastronorm pans and heats via solid state elements fitted externally on the base of the bath, additional excess residual hot air from the hot cupboard is also used to maintain temperature which gives energy saving efficiency

# Dry Heat

Fan Assisted Hotcupboard

# Dimensions

Width - 1275mm

Depth - 700mm

Weight - 81kg

#### Capacity of Bainmarie

Three GN1/1 pans up to 150mm deep

[Note:-pans are not supplied, available at extra cost]

# Capacity of Hot Cupboard [usable inside space]

Width - 1023mm

Depth - 559mm

Usable Height Bottom shelf - 210mm

Usable Height Top Shelf - 195mm

35 covers & meals [10" plated meals stacked using plate covers]

133 off 10" plates stacked for heating

6 off 1/1GN pans side by side 150mm deep 3 on top 3 on bottom