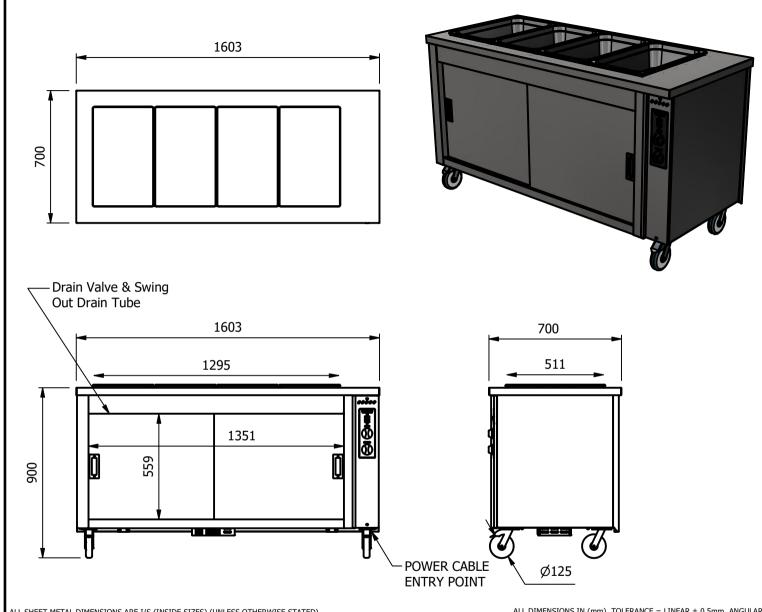

## Dimensions

Width - 1603mm Depth - 700mm Height - 900mm

Weight - 100kg

## Capacity of Bainmarie

Four GN1/1 pans up to 150mm deep

[Note:-pans are not supplied, available at extra cost]

## Capacity of Hot Cupboard [usable inside space]

Width - 1351mm

Depth - 559mm

Usable Height Bottom shelf - 210mm

Usable Height Top Shelf - 195mm

50 covers & meals [10" plated meals stacked using plate covers]

190 off 10" plates stacked for heating

or

8 off 1/1GN pans side by side 150mm deep 4 on top 4 on bottom