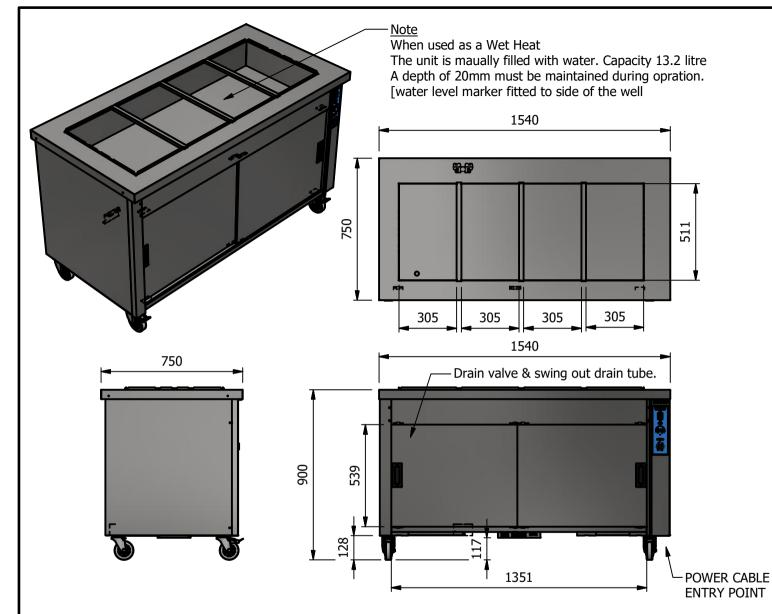

## Bainmarie well "wet or dry"

Can be used dry heat or wet heat using hot water and steam.

The open bath is designed to hold Gastronorm pans and heats via solid state elements fitted externally on the base of the bath, additional excess residual hot air from the hot cupboard is also used to maintain temperature which gives energy saving efficiency.

# Dimensions

Width - 1540mm Depth - 750mm Height - 900mm Weight - 100kg

Sahara Fan Model SF309

## Capacity of Bainmarie

Four GN1/1 pans up to 150mm deep

## Capacity of Hot Cupboard [usable inside space]

Width - 1351mm Depth - 555mm Height Bottom sheli

Height Bottom shelf - 170mm Height Top Shelf - 240mm

50 covers & meals [10" plated meals stacked using plate covers] or

190 off 10" plates stacked for heating

or

8 off 1/1GN pans side by side 150mm deep 4 on top 4 on bottom

#### Power Rating

2.9kw

complete with a 2m long cord set & 15amp plug Removable Fan heating System Sahara Fan Model SF309

#### Materials

1.2mm 304 Grade St/ Steel Top & Supports
0.7mm 430 Grade St/ Steel Internal Structure
GN 1/1 Grid Shelves with 30mm x 30mm tube supports

1:20

Sheet

1/1

Α4

#### Installation

All swivel castors, two braked

Scale

| ALL SHEET METAL DIMENSIONS ARE I/S (INSIDE SIZES) (UNLESS OTHERWISE STATED)  ALL DIMENSIONS IN (mm), TOLERANCE = LINEAR ± 0.5mm, ANGULAR ± 0.5mm (OR AS STATED). ALL SHARP EDGES TO BE REMOVED FROM SHEET METAL PARTS |                                |             |                         |                                                                                                                                                                        |      |          |  |
|-----------------------------------------------------------------------------------------------------------------------------------------------------------------------------------------------------------------------|--------------------------------|-------------|-------------------------|------------------------------------------------------------------------------------------------------------------------------------------------------------------------|------|----------|--|
| Product                                                                                                                                                                                                               | PREMIER HOTCUPBOARDS BAINMARIE | Product No  |                         | No reproduction or publication of this drawing may be made, and no article may be manufactured                                                                         |      |          |  |
| Description                                                                                                                                                                                                           | HB4EWD                         |             |                         | or assembled in accordance with this drawing<br>without prior written consent. This prohibition is a term<br>of any contract relating to this drawing. Rights reserved |      | Versigen |  |
| Material/Finish                                                                                                                                                                                                       | Thickness                      | Desp/Date   | under the Copyright Act | 1956 as ammended by the<br>right Act 1968.                                                                                                                             |      |          |  |
| Legacy P/N                                                                                                                                                                                                            | Weight                         | Quote No.   | Dwg No.                 | HB4EWD                                                                                                                                                                 |      | Issue    |  |
| Client                                                                                                                                                                                                                |                                | SO Number   | Drawn By                | A.Bu                                                                                                                                                                   | rns  | _        |  |
| Client Project                                                                                                                                                                                                        |                                | Approved By | Date                    | 02/09/                                                                                                                                                                 | 2019 | ] -      |  |