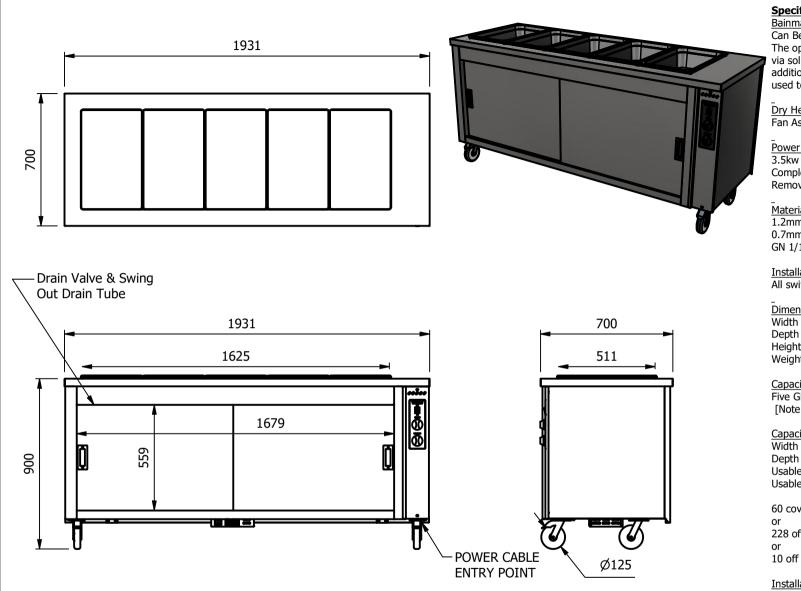

## Dimensions

Width - 1931mm Depth - 700mm Height - 900mm Weight - 118kg

# Capacity of Bainmarie

Five GN1/1 pans up to 150mm deep [Note:-pans are not supplied, available at extra cost]

Capacity of Hot Cupboard [usable inside space] Width - 1679mm Depth - 559mm Usable Height Bottom shelf - 210mm Usable Height Top Shelf - 195mm

60 covers & meals [10" plated meals stacked using plate covers] 228 off 10" plates stacked for heating

10 off 1/1GN pans side by side 150mm deep 5 on top 5 on bottom

Installation All swivel castors, two braked