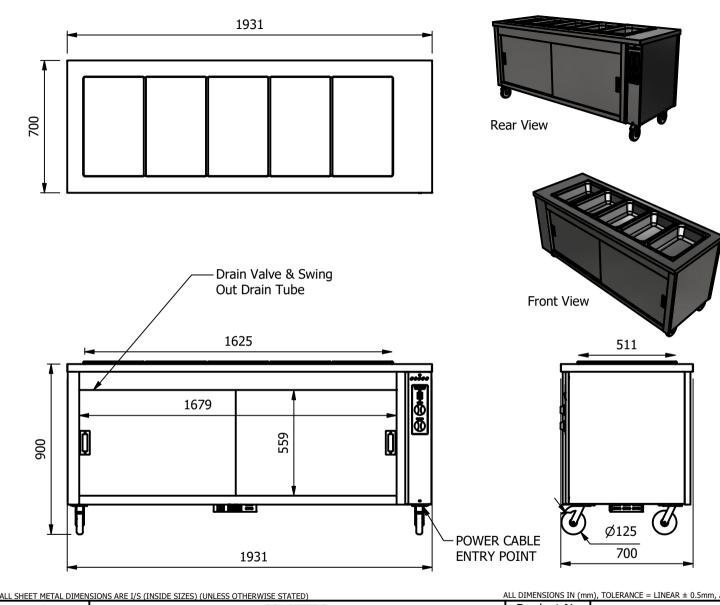

#### **Dimensions**

Width - 1931mm

Depth - 700mm

Height - 900mm

Weight - 118kg

# Capacity of Hot Cupboard [usable inside space]

Width - 1679mm

Depth - 559mm

Usable Height Bottom shelf - 210mm

Usable Height Top Shelf - 195mm

60 covers & meals [10" plated meals stacked using plate covers]