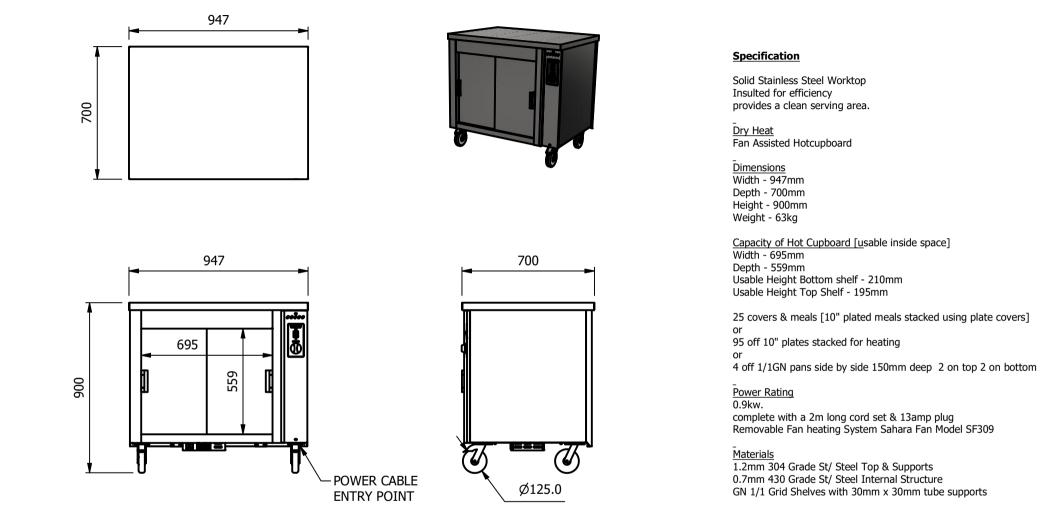

Installation All swivel castors, two braked

| ALL SHEET METAL DIMEN                                                                                                    | ALL DIMENSIONS IN (mm), TOLERANCE = LINEAR ± 0.5mm, ANGULAR ± 0.5mm (OR AS STATED). ALL SHARP EDGES TO BE REMOVED FROM SHEET METAL PARTS |           |      |             |   |    |                                                                                                                                                                        |                                            |         |     |            |
|--------------------------------------------------------------------------------------------------------------------------|------------------------------------------------------------------------------------------------------------------------------------------|-----------|------|-------------|---|----|------------------------------------------------------------------------------------------------------------------------------------------------------------------------|--------------------------------------------|---------|-----|------------|
| Product                                                                                                                  | COUNTERS                                                                                                                                 |           |      | Product No  |   |    | No reproduction or publication of this drawing<br>may be made, and no article may be manufactured                                                                      |                                            |         |     |            |
| Description                                                                                                              | HC2-7                                                                                                                                    |           |      |             |   |    | or assembled in accordance with this drawing<br>without prior written consent. This prohibition is a term<br>of any contract relating to this drawing. Rights reserved |                                            |         |     | า          |
| Material/Finish                                                                                                          | -                                                                                                                                        | Thickness |      | Desp/Date   |   |    | under the Copyright Act                                                                                                                                                | 1956 as ammended by the<br>right Act 1968. |         |     |            |
| Legacy P/N                                                                                                               |                                                                                                                                          | Weight    | 63kg | Quote No.   |   |    | Dwg No.                                                                                                                                                                | CTRP-11                                    | 13409-1 | Iss | sue        |
| Client                                                                                                                   |                                                                                                                                          |           |      | SO Number   | Ν | /A | Drawn By                                                                                                                                                               | N.Ray                                      | /men    |     | _          |
| Client Project                                                                                                           |                                                                                                                                          |           |      | Approved By |   |    | Date                                                                                                                                                                   | 28/06                                      | /2021   |     | -          |
| Versigen Foodservice Equipment 1/182 Hartley Road Smeaton Grange NSW 2567 Tel: 1300 653 330 Email: sales@versigen.com.au |                                                                                                                                          |           |      |             |   |    | Scale                                                                                                                                                                  | 1:20                                       | Sheet   | 1/2 | <b>A</b> 4 |