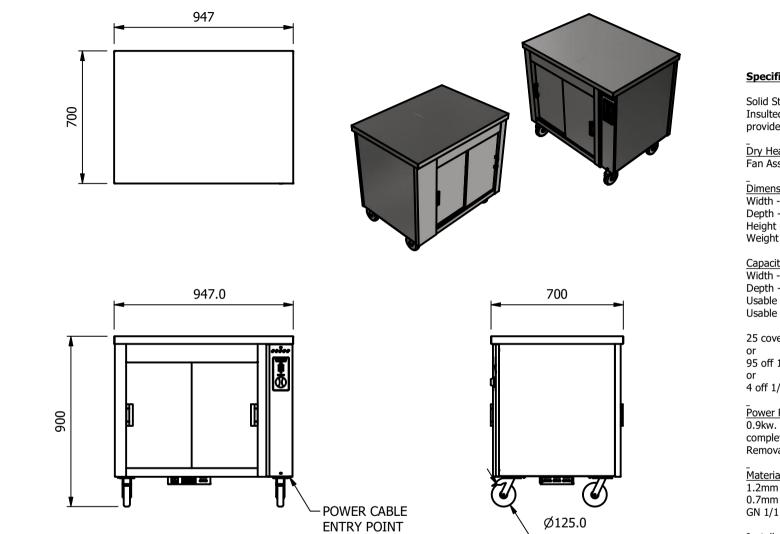

## Specification

Solid Stainless Steel Worktop Insulted for efficiency provides a clean serving area.

Dry Heat Fan Assisted Hotcupboard

## Dimensions

Width - 947mm Depth - 700mm Height - 900mm Weight - 63kg

Capacity of Hot Cupboard [usable inside space] Width - 695mm Depth - 559mm Usable Height Bottom shelf - 210mm Usable Height Top Shelf - 195mm

25 covers & meals [10" plated meals stacked using plate covers] 95 off 10" plates stacked for heating

4 off 1/1GN pans side by side 150mm deep 2 on top 2 on bottom

-Power Rating

complete with a 2m long cord set & 13amp plug Removable Fan heating System Sahara Fan Model SF309

-Materials

1.2mm 304 Grade St/ Steel Top & Supports 0.7mm 430 Grade St/ Steel Internal Structure GN 1/1 Grid Shelves with 30mm x 30mm tube supports

Installation All swivel castors, two braked

| L  | ALL SHEET METAL DIMENSIONS ARE I/S (INSIDE SIZES) (UNLESS OTHERWISE STATED) |                                                                                                                         |           |      | ALL DIMENSIONS IN (mm), TOLERANCE = LINEAR ± 0.5mm, ANGULAR ± 0.5mm (OR AS STATED). ALL SHARP EDGES TO BE REMOVED FROM SHEET METAL PARTS |                                                                                                                                                                        |  |                                                                                                   |                                             |               |     |     |
|----|-----------------------------------------------------------------------------|-------------------------------------------------------------------------------------------------------------------------|-----------|------|------------------------------------------------------------------------------------------------------------------------------------------|------------------------------------------------------------------------------------------------------------------------------------------------------------------------|--|---------------------------------------------------------------------------------------------------|---------------------------------------------|---------------|-----|-----|
|    | Product                                                                     | COUNTERS                                                                                                                |           |      | Product No                                                                                                                               | No                                                                                                                                                                     |  | No reproduction or publication of this drawing<br>may be made, and no article may be manufactured |                                             |               |     |     |
|    | Description                                                                 | HC2D                                                                                                                    |           |      |                                                                                                                                          | or assembled in accordance with this drawing<br>without prior written consent. This prohibition is a term<br>of any contract relating to this drawing. Rights reserved |  |                                                                                                   | า                                           |               |     |     |
| .[ | Material/Finish                                                             |                                                                                                                         | Thickness |      | Desp/Date                                                                                                                                |                                                                                                                                                                        |  |                                                                                                   | 1956 as ammended by the<br>yright Act 1968. |               |     |     |
| Ϊ  | Legacy P/N                                                                  |                                                                                                                         | Weight    | 63kg | Quote No.                                                                                                                                |                                                                                                                                                                        |  | Dwg No. CTRP-1                                                                                    |                                             | 13704-1 Issue |     | sue |
|    | Client                                                                      |                                                                                                                         |           |      | SO Number                                                                                                                                | N/A                                                                                                                                                                    |  | Drawn By                                                                                          | AE                                          | 3B            |     | _   |
|    | Client Project                                                              |                                                                                                                         |           |      | Approved By                                                                                                                              |                                                                                                                                                                        |  | Date                                                                                              | 28/06                                       | /2021         |     | _   |
|    | Versigen Foodservi                                                          | ersigen Foodservice Equipment 1/182 Hartley Road Smeaton Grange NSW 2567 Tel: 1300 653 330 Email: sales@versigen.com.au |           |      |                                                                                                                                          |                                                                                                                                                                        |  |                                                                                                   | 1:20                                        | Sheet         | 1/2 | A4  |