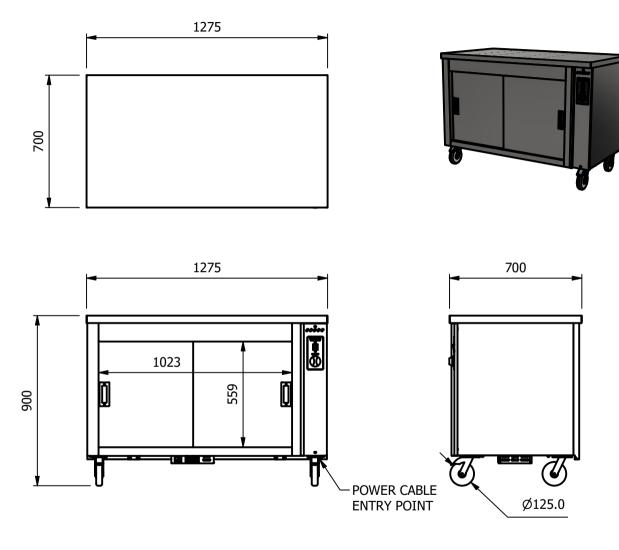

## **Specification**

Solid Stainless Steel Worktop Insulted for efficiency provides a clean serving area.

Dry Heat

Fan Assisted Hotcupboard

<u>Dimensions</u> Width - 1275mm

Depth - 700mm

Height - 900mm

Weight - 78kg

Capacity of Hot Cupboard [usable inside space]

Width - 1023mm

Depth - 559mm

Usable Height Bottom shelf - 210mm

Usable Height Top Shelf - 195mm

35 covers & meals [10" plated meals stacked using plate covers]

## **Installation**

All swivel castors, two braked

| ALL SHEET METAL DIMENS                                                                                                   | SIONS ARE I/S (INSIDE SIZES) (UNLESS OTHERWISE STATE | D)        |      | ALL DIMENSIONS IN (mm | ), TOLERANCE = LINEAR $\pm$ 0.5m | m, ANGULAR ± 0.5 | mm (OR AS STATED                                                                                                                                                 | ). ALL SHARP EDGES T                        | O BE REMOVED FROM | M SHEET ME | TAL PARTS |  |
|--------------------------------------------------------------------------------------------------------------------------|------------------------------------------------------|-----------|------|-----------------------|----------------------------------|------------------|------------------------------------------------------------------------------------------------------------------------------------------------------------------|---------------------------------------------|-------------------|------------|-----------|--|
| Product                                                                                                                  | COUNTERS                                             |           |      | Product No            |                                  |                  |                                                                                                                                                                  | rticle may be manufactured                  |                   |            |           |  |
| Description                                                                                                              | HC3-7                                                |           |      |                       |                                  |                  | or assembled in accordance with this drawing without prior written consent. This prohibition is a term of any contract relating to this drawing. Rights reserved |                                             |                   | sigeı      | igen      |  |
| Material/Finish                                                                                                          |                                                      | Thickness |      | Desp/Date             |                                  |                  |                                                                                                                                                                  | 1956 as ammended by the<br>yright Act 1968. |                   |            |           |  |
| Legacy P/N                                                                                                               |                                                      | Weight    | 78kg | Quote No.             |                                  |                  | Dwg No.                                                                                                                                                          | CTRP-113426-1                               |                   | Issue      |           |  |
| Client                                                                                                                   |                                                      |           |      | SO Number             | N/A                              |                  | Drawn By                                                                                                                                                         | Al                                          | 3B                | J .        | _         |  |
| Client Project                                                                                                           |                                                      |           |      | Approved By           |                                  |                  | Date                                                                                                                                                             | 28/06                                       | /2021             | Ī          |           |  |
| Versigen Foodservice Equipment 1/182 Hartley Road Smeaton Grange NSW 2567 Tel: 1300 653 330 Email: sales@versigen.com.au |                                                      |           |      |                       |                                  |                  | Scale                                                                                                                                                            | 1:20                                        | Sheet             | 1/2        | A4        |  |