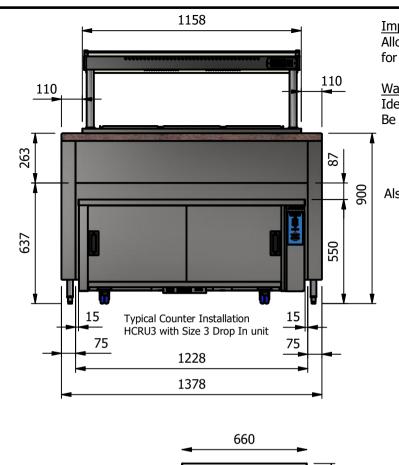

# Important Design Parameters

Allow a <u>minimum</u> air space of 15mm all round for easy slide in under counter.

# **Warning**

Ideally the electrical socket fitted in the counter would be recessed

Be aware allowances must be made for any protuding power outlets etc.

Also suitable for a counter set at 850mm high

### \_ D<u>imensions</u>

Width - 1198mm

Depth - 660mm

Height - 550mm

Weight - 49kg

### Capacity [usable inside space]

Width - 1023mm

Depth - 545mm

Height - 306mm

### Installation

RollUnder

All swivel castors, two braked

### Minimum Under Counter Void Space

## **Dimensions**

Width - 1228mm

Depth - 675mm

Height - 565mm

| ALL SHEET METAL DIMENSIONS ARE I/S (INSIDE SIZES) (UNLESS OTHERWISE STATED)  A | LL DIMENSIONS IN (mm), TOLERANCE = LINEAR $\pm$ 0.5mm, ANGULAR $\pm$ 0.5mm (OR AS STATED). ALL SHARP EDGES TO BE REMOVED FROM SHEET METAL PARTS |
|--------------------------------------------------------------------------------|-------------------------------------------------------------------------------------------------------------------------------------------------|
|                                                                                |                                                                                                                                                 |