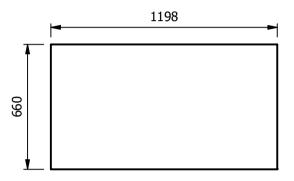

# 1198 1023 POWER CABLE ENTRY POINT

### \_ D<u>imensions</u>

Width - 1198mm

Depth - 660mm

Height - 550mm

Weight - 49kg

### Capacity [usable inside space]

Width - 1023mm

Depth - 545mm

Height - 306mm