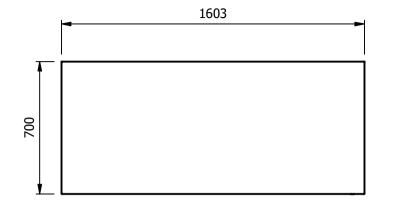

# 1351 POWER CABLE ENTRY POINT



# **Specification**

Solid Stainless Steel Worktop Insulted for efficiency provides a clean serving area.

# Dry Heat

Fan Assisted Hotcupboard

# Dimensions

Width - 1603mm

Depth - 700mm

Height - 900mm

Weight - 95kg

# <u>Capacity of Hot Cupboard [usable inside space]</u>

Width - 1351mm

Depth - 555mm

Usable Height Bottom shelf - 210mm

Usable Height Top Shelf - 195mm

50 covers & meals [10" plated meals stacked using plate covers] or

190 off 10" plates stacked for heating

or

8 off 1/1GN pans side by side 150mm deep 4 on top 4 on bottom

# Power Rating

1.5kw.

complete with a 2m long cord set & 13amp plug Removable Fan heating System Sahara Fan Model SF315

# Materials

1.2mm 304 Grade St/ Steel Top & Supports
0.7mm 430 Grade St/ Steel Intern