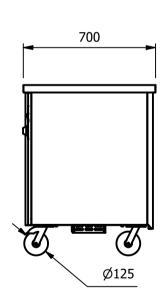

# Dimensions

Width - 1603mm

Depth - 700mm

Height - 900mm

Weight - 95kg

### Installation

All swivel castors, two braked

| ALL SHEET METAL DIMEN:                                                                                                   | SIONS ARE I/S (INSIDE SIZES) (UNLESS OTHERWISE STATED | 0)        |      | ALL DIMENSIONS IN (mm | ), TOLERANCE = LINEAR $\pm$ 0.5mm, | ANGULAR $\pm$ 0.5mm (0 | OR AS STATED)                                                                                                                                                          | . ALL SHARP EDGES T                                     | O BE REMOVED FROM | M SHEET MET | TAL PARTS |
|--------------------------------------------------------------------------------------------------------------------------|-------------------------------------------------------|-----------|------|-----------------------|------------------------------------|------------------------|------------------------------------------------------------------------------------------------------------------------------------------------------------------------|---------------------------------------------------------|-------------------|-------------|-----------|
| Product                                                                                                                  | COUNTERS                                              |           |      | Product No            |                                    | U <sub>may</sub>       | y be made, and no ar                                                                                                                                                   | iblication of this drawing<br>ticle may be manufactured |                   |             |           |
| Description                                                                                                              | HC4-7                                                 |           |      |                       |                                    | withou                 | or assembled in accordance with this drawing<br>without prior written consent. This prohibition is a term<br>of any contract relating to this drawing. Rights reserved |                                                         |                   | Versigen    |           |
| Material/Finish                                                                                                          |                                                       | Thickness |      | Desp/Date             |                                    |                        | ler the Copyright Act                                                                                                                                                  | 1956 as ammended by the right Act 1968.                 |                   |             |           |
| Legacy P/N                                                                                                               |                                                       | Weight    | 95kg | Quote No.             |                                    | D۱                     | wg No.                                                                                                                                                                 | CTRP-1                                                  | .3429-1 Issue     |             | sue       |
| Client                                                                                                                   |                                                       | -         |      | SO Number             | N/A                                | Dra                    | awn By                                                                                                                                                                 | AE                                                      | 3B                | ]           | _         |
| Client Project                                                                                                           |                                                       |           |      | Approved By           |                                    |                        | Date                                                                                                                                                                   | 28/06                                                   | /2021             | <b>_</b>    |           |
| Versigen Foodservice Equipment 1/182 Hartley Road Smeaton Grange NSW 2567 Tel: 1300 653 330 Email: sales@versigen.com.au |                                                       |           |      |                       |                                    |                        | Scale                                                                                                                                                                  | 1:20                                                    | Sheet             | 1/2         | A4        |