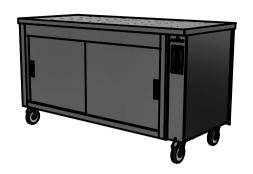

# **Specification**

Solid Stainless Steel Worktop Insulted for efficiency provides a clean serving area.

# Dry Heat

Fan Assisted Hotcupboard

### Installation

All swivel castors, two braked

| ALL SHEET METAL DIMEN:                                                                                                   | SIONS ARE I/S (INSIDE SIZES) (UNLESS OTHERWISE STATED | 0)        |      | ALL DIMENSIONS IN (mm | ), TOLERANCE = LINEAR $\pm$ 0.5mm, | ANGULAR $\pm$ 0.5mm (0 | OR AS STATED)                                                                                                                                                          | . ALL SHARP EDGES T                                     | O BE REMOVED FROM | M SHEET MET | TAL PARTS |
|--------------------------------------------------------------------------------------------------------------------------|-------------------------------------------------------|-----------|------|-----------------------|------------------------------------|------------------------|------------------------------------------------------------------------------------------------------------------------------------------------------------------------|---------------------------------------------------------|-------------------|-------------|-----------|
| Product                                                                                                                  | COUNTERS                                              |           |      | Product No            |                                    | U <sub>may</sub>       | y be made, and no ar                                                                                                                                                   | iblication of this drawing<br>ticle may be manufactured |                   |             |           |
| Description                                                                                                              | HC4-7                                                 |           |      |                       |                                    | withou                 | or assembled in accordance with this drawing<br>without prior written consent. This prohibition is a term<br>of any contract relating to this drawing. Rights reserved |                                                         |                   | Versigen    |           |
| Material/Finish                                                                                                          |                                                       | Thickness |      | Desp/Date             |                                    |                        | ler the Copyright Act                                                                                                                                                  | 1956 as ammended by the right Act 1968.                 |                   |             |           |
| Legacy P/N                                                                                                               |                                                       | Weight    | 95kg | Quote No.             |                                    | D۱                     | wg No.                                                                                                                                                                 | CTRP-1                                                  | .3429-1 Issue     |             | sue       |
| Client                                                                                                                   |                                                       | -         |      | SO Number             | N/A                                | Dra                    | awn By                                                                                                                                                                 | AE                                                      | 3B                | ]           | _         |
| Client Project                                                                                                           |                                                       |           |      | Approved By           |                                    |                        | Date                                                                                                                                                                   | 28/06                                                   | /2021             | <b>_</b>    |           |
| Versigen Foodservice Equipment 1/182 Hartley Road Smeaton Grange NSW 2567 Tel: 1300 653 330 Email: sales@versigen.com.au |                                                       |           |      |                       |                                    |                        | Scale                                                                                                                                                                  | 1:20                                                    | Sheet             | 1/2         | A4        |