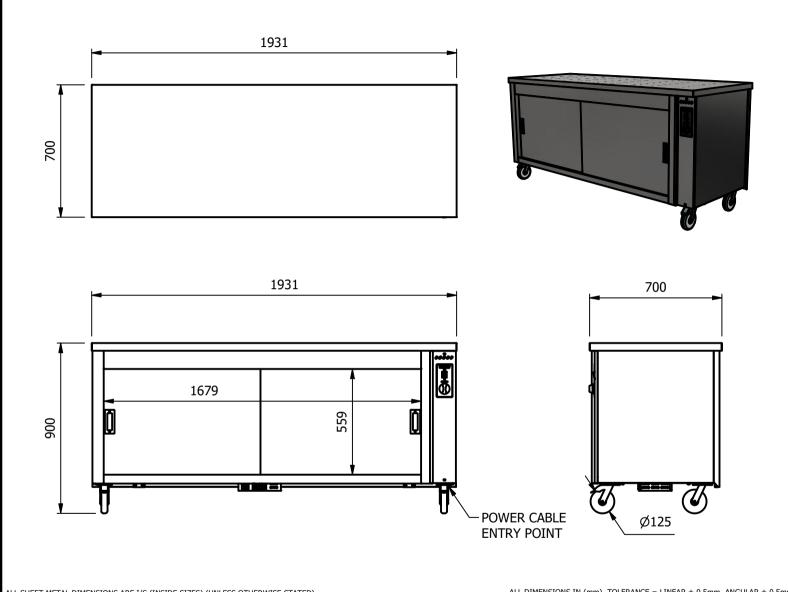

#### -Dimensions

Width - 1931mm Depth - 700mm Height - 900mm Weight - 111kg

### Capacity of Hot Cupboard [usable inside space]

Width - 1679mm Depth - 555mm

Usable Height Bottom shelf - 210mm Usable Height Top Shelf - 195mm

#### Installation

All swivel castors, two braked

| ALL SHEET METAL DIMENSIONS ARE I/S (INSIDE SIZES) (UNLESS OTHERWISE STATED)                                              |          |           |       | ALL DIMENSIONS IN (MM), TOLERANCE = LINEAR $\pm$ 0.5MM, ANGULAR $\pm$ 0.5MM (OR AS S |     |  |                                                                                                                                                                        | STATED). ALL SHARP EDGES TO BE REMOVED FROM SHEET ME |               |     | TAL PARTS |
|--------------------------------------------------------------------------------------------------------------------------|----------|-----------|-------|--------------------------------------------------------------------------------------|-----|--|------------------------------------------------------------------------------------------------------------------------------------------------------------------------|------------------------------------------------------|---------------|-----|-----------|
| Product                                                                                                                  | COUNTERS |           |       | Product No                                                                           |     |  | No reproduction or p                                                                                                                                                   | rticle may be manufactured                           |               |     |           |
| Description                                                                                                              | HC5-7    |           |       |                                                                                      |     |  | or assembled in accordance with this drawing<br>without prior written consent. This prohibition is a term<br>of any contract relating to this drawing. Rights reserved |                                                      |               |     |           |
| Material/Finish                                                                                                          |          | Thickness |       | Desp/Date                                                                            |     |  | under the Copyright Act<br>Design Cop                                                                                                                                  |                                                      |               |     |           |
| Legacy P/N                                                                                                               |          | Weight    | 111kg | Quote No.                                                                            |     |  | Dwg No. CTRP-11                                                                                                                                                        |                                                      | 13430-1 Issue |     |           |
| Client                                                                                                                   |          | -         |       | SO Number                                                                            | N/A |  | Drawn By                                                                                                                                                               | AE                                                   | 3B            |     | _         |
| Client Project                                                                                                           |          |           |       | Approved By                                                                          |     |  | Date                                                                                                                                                                   | 28/06                                                | /2021         |     |           |
| Versigen Foodservice Equipment 1/182 Hartley Road Smeaton Grange NSW 2567 Tel: 1300 653 330 Email: sales@versigen.com.au |          |           |       |                                                                                      |     |  | Scale                                                                                                                                                                  | 1:20                                                 | Sheet         | 1/2 | A4        |