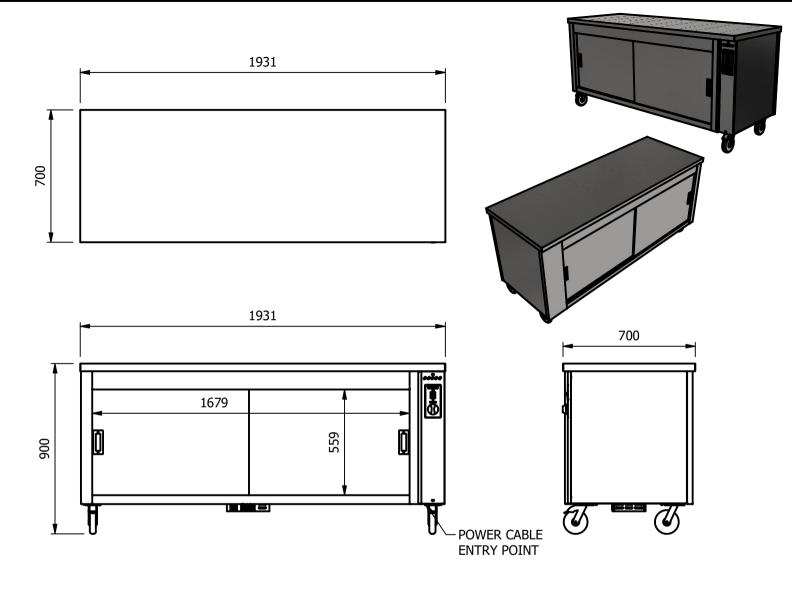

# \_ <u>Dimensions</u>

Width - 1931mm Depth - 700mm Height - 900mm

Weight - 111kg

# Capacity of Hot Cupboard [usable inside space]

Width - 1679mm Depth - 555mm

Usable Height Bottom shelf - 210mm Usable Height Top Shelf - 195mm