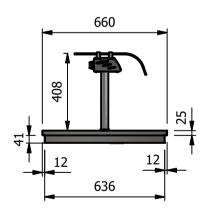

1:20

Scale

<u>Installation</u> Counter Top Flush Fit Cut Out Dimensions 836mm x 666mm x 25mm Counter Support Cut Out Dimensions 812mm x 642mm

Sheet

1/2

**A4** 

| ALL SHEET METAL DIMENSIONS ARE I/S (INSIDE SIZES) (UNLESS OTHERWISE STATED)  ALL DIMENSIONS IN (mm), TOLERANCE = LINEAR ± 0.5mm, ANGULAR ± 0.5mm (OR AS STATED). ALL SHARP EDGES TO BE REMOVED FROM SHEET METAL PARTS |               |           |                                                                                                                                                               |             |     |                       |                                                                                                |                       |       |  |
|-----------------------------------------------------------------------------------------------------------------------------------------------------------------------------------------------------------------------|---------------|-----------|---------------------------------------------------------------------------------------------------------------------------------------------------------------|-------------|-----|-----------------------|------------------------------------------------------------------------------------------------|-----------------------|-------|--|
| Product                                                                                                                                                                                                               | DROP-IN RANGE |           |                                                                                                                                                               | Product No  |     | may be made, and no a | No reproduction or publication of this drawing may be made, and no article may be manufactured |                       | 1/2   |  |
| Description                                                                                                                                                                                                           | D2H           |           | or assembled in accordance with this drawing<br>without prior written consent. This prohibition is a<br>of any contract relating to this drawing. Rights rese |             |     |                       |                                                                                                |                       |       |  |
| Material/Finish                                                                                                                                                                                                       | -             | Thickness |                                                                                                                                                               | Desp/Date   |     |                       | 1956 as ammended by the<br>yright Act 1968.                                                    | FOODSERVICE EQUIPMENT |       |  |
| Legacy P/N                                                                                                                                                                                                            |               | Weight    | 24kg                                                                                                                                                          | Quote No.   |     | Dwg No.               | DIP-020171                                                                                     |                       | Issue |  |
| Client                                                                                                                                                                                                                |               |           |                                                                                                                                                               | SO Number   | N/A | Drawn By              | AB                                                                                             | BB                    | _     |  |
| Client Project                                                                                                                                                                                                        |               |           |                                                                                                                                                               | Approved By |     | Date                  | 20/12,                                                                                         | /2018                 | _     |  |