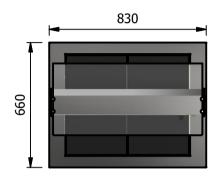

### **Versigen Specification**

## Dimensions

Width - 830mm Depth - 660mm Height - 480mm Weight - 24kg

# Power Rating 0.580 kw

complete with a 2m long cord set & 10amp plug

## -Materials

0.7mm 430 Grade St/Steel Gantry Hood 1.2mm 304 Grade St/ Steel Top & Supports 1.2mm 430 Grade St Steel Ancillary Parts 1.2mm Galvanised Steel Inner Supports 6mm Tempered Glass Neo-Ceram Hot Plates Quartz Lamps

1:20

Scale

<u>Installation</u> Counter Top Flush Fit Cut Out Dimensions 836mm x 666mm x 25mm Counter Support Cut Out Dimensions 812mm x 642mm

Sheet

1/2

**A4** 

| ALL SHEET METAL DIMENSIONS ARE I/S (INSIDE SIZES) (UNLESS OTHERWISE STATED)  ALL DIMENSIONS IN (mm), TOLERANCE = LINEAR ± 0.5mm, ANGULAR ± 0.5mm (OR AS STATED). ALL SHARP EDGES TO BE REMOVED FROM SHEET METAL PARTS |