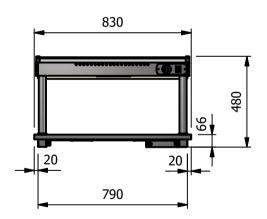

### **Versigen Specification**

## Dimensions

Width - 830mm Depth - 660mm Height - 480mm Weight - 24kg

# Power Rating 0.580 kw

complete with a 2m long cord set & 10amp plug

## -Materials

0.7mm 430 Grade St/Steel Gantry Hood 1.2mm 304 Grade St/ Steel Top & Supports 1.2mm 430 Grade St Steel Ancillary Parts 1.2mm Galvanised Steel Inner Supports 6mm Tempered Glass Neo-Ceram Hot Plates Quartz Lamps

1:20

Scale

<u>Installation</u> Counter Top Flush Fit Cut Out Dimensions 836mm x 666mm x 25mm Counter Support Cut Out Dimensions 812mm x 642mm

Sheet

1/2

**A4** 

| ALL SHEET METAL DIMENSIONS ARE I/S (INSIDE SIZES) (UNLESS OTHERWISE STATED)  ALL DIMENSIONS IN (mm), TOLERANCE = LINEAR ± 0.5mm, ANGULAR ± 0.5mm (OR AS STATED). ALL SHARP EDGES TO BE REMOVED FROM SHEET METAL PARTS |