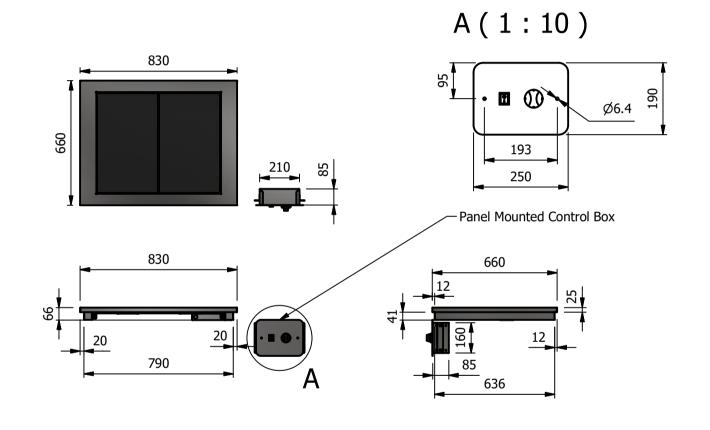

## **Versigen Specification**

-<u>Dimensions</u>

Width - 830mm

Depth - 660mm

Height - 66mm

Weight - 18kg

#### <u>Installation</u>

Counter Top Flush Fit Cut Out Dimensions 836mm x 666mm x 25mm Counter Support Cut Out Dimensions 812mm x 642mm

### Control Box

Panel Mounted Cut Out Dimension 215mm x 165mm 2m Long Power Cable Connecting Control Box to Base unit

| ALL SHEET METAL DIMEN                                                                                                                             | <u>ISIONS ARE I/S (INSIDE SIZES) (UNLESS OTHERWISE STATE</u> | ALL DIMENSIONS IN (mm), TOLERANCE = LINEAR $\pm$ 0.5mm, ANGULAR $\pm$ 0.5mm (OR AS STATED). ALL SHARP EDGES TO BE REMOVED FROM SHEET METAL PARTS |      |                      |                            |                                                                                                                                                                        |            |                       |          |    |
|---------------------------------------------------------------------------------------------------------------------------------------------------|--------------------------------------------------------------|--------------------------------------------------------------------------------------------------------------------------------------------------|------|----------------------|----------------------------|------------------------------------------------------------------------------------------------------------------------------------------------------------------------|------------|-----------------------|----------|----|
| Product                                                                                                                                           | DROP-IN                                                      | Product No                                                                                                                                       |      | No reproduction or p | rticle may be manufactured | Varaina.                                                                                                                                                               |            |                       |          |    |
| Description                                                                                                                                       | D2HTNG                                                       |                                                                                                                                                  |      |                      |                            | or assembled in accordance with this drawing<br>without prior written consent. This prohibition is a term<br>of any contract relating to this drawing. Rights reserved |            | Versigen              |          |    |
| Material/Finish                                                                                                                                   |                                                              | Thickness                                                                                                                                        |      | Desp/Date            |                            | under the Copyright Act<br>Design Cop                                                                                                                                  | FOODSERVIC | FOODSERVICE EQUIPMENT |          |    |
| Legacy P/N                                                                                                                                        |                                                              | Weight                                                                                                                                           | 18kg | Quote No.            |                            | Dwg No.                                                                                                                                                                | DIP-016813 |                       | Issue    |    |
| Client                                                                                                                                            |                                                              |                                                                                                                                                  |      | SO Number            | N/A                        | Drawn By                                                                                                                                                               | AE         | 3B                    | <u> </u> |    |
| Client Project                                                                                                                                    | Approved By                                                  |                                                                                                                                                  |      |                      |                            | Date                                                                                                                                                                   | 15/01      | /2019                 | :019     |    |
| VERSIGEN AUSTRALIA PTY LTD, 182 HARTLEY ROAD, SMEATON GRANGE, NSW 2567, T: +61 (0)131 653 330, E: sales@versigen.com.au, Web: www.versigen.com.au |                                                              |                                                                                                                                                  |      |                      |                            | Scale                                                                                                                                                                  | 1:20       | Sheet                 | 1/2      | A4 |