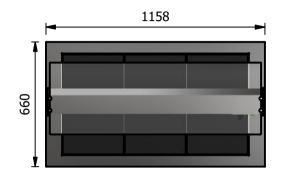

# **Versigen Specification**

### -Dimensions

Width - 1160mm Depth - 660mm Height - 480mm

Weight - 31kg

# Power Rating 0.980 kw

complete with a 2m long cord set & 10amp plug

# \_ Materials

0.7mm 430 Grade St/Steel Gantry Hood 1.2mm 304 Grade St/ Steel Top & Supports 1.2mm 430 Grade St Steel Ancillary Parts 1.2mm Galvanised Steel Inner Supports

6mm Tempered Glass Neo-Ceram Hot Plates

Quartz Lamps

<u>Installation</u> Counter Top Flush Fit Cut Out Dimensions 1164mm x 666mm x 25mm Counter Support Cut Out Dimensions 1140mm x 642mm





| ALL SHEET METAL DIMENSIONS ARE I/S (INSIDE SIZES) (UNLESS OTHERWISE STATED)  ALL DIMENSIONS IN (mm), TOLERANCE = LINEAR ± 0.5mm, ANGULAR ±        |                 |           |      |            |     | 0.5mm (OR AS STATED). ALL SHARP EDGES TO BE