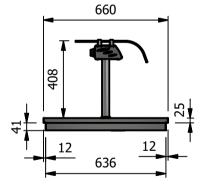

### -Dimensions

Width - 1160mm Depth - 660mm Height - 480mm

Weight - 31kg

Quartz Lamps

<u>Installation</u> Counter Top Flush Fit Cut Out Dimensions 1164mm x 666mm x 25mm Counter Support Cut Out Dimensions 1140mm x 642mm

| ALL SHEET METAL DIMENSIONS ARE I/S (INSIDE SIZES) (UNLESS OTHERWISE STATED)  ALL DIMENSIONS IN (mm), TOLERANCE = LINEAR ± 0.5mm, ANGULAR ±        |                 |           |      |            |     | 0.5mm (OR AS STATED). ALL SHARP EDGES TO BE REMOVED FROM SHEET METAL PARTS                                                                                             |       |          |                |    |
|---------------------------------------------------------------------------------------------------------------------------------------------------|-----------------|-----------|------|------------|-----|------------------------------------------------------------------------------------------------------------------------------------------------------------------------|-------|----------|----------------|----|
| Product                                                                                                                                           | DROP-IN RANGE   |           |      | Product No |     | No reproduction or publication of this drawing may be made, and no article may be manufactured                                                                         |       | Varaina. |                |    |
| Description                                                                                                                                       | D3HT            |           |      |            |     | or assembled in accordance with this drawing<br>without prior written consent. This prohibition is a term<br>of any contract relating to this drawing. Rights reserved |       | Versigen |                | 1  |
| Material/Finish                                                                                                                                   |                 | Thickness |      | Desp/Date  |     |                                                                                                                                                                        |       |          | VICE EQUIPMENT |    |
| Legacy P/N                                                                                                                                        |                 | Weight    | 31kg | Quote No.  |     | Dwg No.                                                                                                                                                                | DIP-0 | Iss      | Issue          |    |
| Client                                                                                                                                            |                 |           |      | SO Number  | N/A | Drawn By                                                                                                                                                               | AE    | 3B       | _              | _  |
| Client Project                                                                                                                                    | Project Project |           |      |            |     | Date                                                                                                                                                                   | 15/01 | /2019    |                |    |
| VERSIGEN AUSTRALIA PTY LTD, 182 HARTLEY ROAD, SMEATON GRANGE, NSW 2567, T: +61 (0)131 653 330, E: sales@versigen.com.au, Web: www.versigen.com.au |                 |           |      |            |     | Scale                                                                                                                                                                  | 1:20  | Sheet    | 1/2            | A4 |