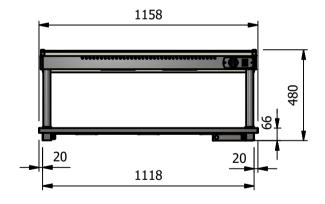

### -Dimensions

Width - 1160mm Depth - 660mm Height - 480mm

Weight - 31kg

Quartz Lamps

<u>Installation</u> Counter Top Flush Fit Cut Out Dimensions 1164mm x 666mm x 25mm Counter Support Cut Out Dimensions 1140mm x 642mm

| ALL SHEET METAL DIMENSIONS ARE I/S (INSIDE SIZES) (UNLESS OTHERWISE STATED)  ALL DIMENSIONS IN (mm), TOLERANCE = LINEAR ± 0.5mm, ANGULAR ±        |                 |           |      |            |     | 0.5mm (OR AS STATED). ALL SHARP EDGES TO BE REMOVED FROM SHEET METAL PARTS                                                                                             |       |          |                |    |
|---------------------------------------------------------------------------------------------------------------------------------------------------|-----------------|-----------|------|------------|-----|------------------------------------------------------------------------------------------------------------------------------------------------------------------------|-------|----------|----------------|----|
| Product                                                                                                                                           | DROP-IN RANGE   |           |      | Product No |     | No reproduction or publication of this drawing may be made, and no article may be manufactured                                                                         |       | Varaina. |                |    |
| Description                                                                                                                                       | D3HT            |           |      |            |     | or assembled in accordance with this drawing<br>without prior written consent. This prohibition is a term<br>of any contract relating to this drawing. Rights reserved |       | Versigen |                | 1  |
| Material/Finish                                                                                                                                   |                 | Thickness |      | Desp/Date  |     |                                                                                                                                                                        |       |          | VICE EQUIPMENT |    |
| Legacy P/N                                                                                                                                        |                 | Weight    | 31kg | Quote No.  |     | Dwg No.                                                                                                                                                                | DIP-0 | Iss      | Issue          |    |
| Client                                                                                                                                            |                 |           |      | SO Number  | N/A | Drawn By                                                                                                                                                               | AE    | 3B       | _              | _  |
| Client Project                                                                                                                                    | Project Project |           |      |            |     | Date                                                                                                                                                                   | 15/01 | /2019    |                |    |
| VERSIGEN AUSTRALIA PTY LTD, 182 HARTLEY ROAD, SMEATON GRANGE, NSW 2567, T: +61 (0)131 653 330, E: sales@versigen.com.au, Web: www.versigen.com.au |                 |           |      |            |     | Scale                                                                                                                                                                  | 1:20  | Sheet    | 1/2            | A4 |