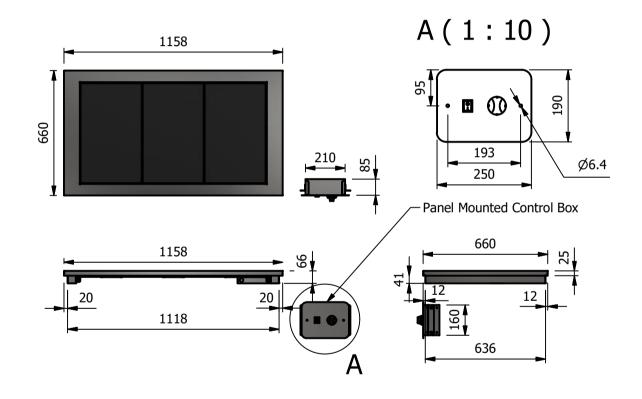

### **Versigen Specification**

<u>Dimensions</u> Width - 1158mm Depth - 660mm Height - 66mm Weight - 24kg

#### Installation

Counter Top Flush Fit Cut Out Dimensions 1164mm x 666mm x 25mm Counter Support Cut Out Dimensions 1140mm x 642mm

#### Control Box

Panel Mounted Cut Out Dimensions 215mm x 165mm 2m Long Power Cable Connecting Control Box to Base Unit

| ALL SHEET METAL DIMENSIONS ARE I/S (INSIDE SIZES) (UNLESS OTHERWISE STATED)  ALL DIMENSIONS IN (mm), TOLERANCE = LINEAR ± 0.5mm, ANGULAR ± 0.5 |         |           |            |           |                      |                                                                                                                                                                        | 0.5mm (OR AS STATED). ALL SHARP EDGES TO BE REMOVED FROM SHEET METAL PARTS |          |       |    |  |
|--------------------------------------------------------------------------------------------------------------------------------------------------------------------------------------------------------------------------------------------------------------------------------------------------------------------------------------------------------------------------------------------------------------------------------------------------------------------------------------------------------------------------------------------------------------------------------------------------------------------------------------------------------------------------------------------------------------------------------------------------------------------------------------------------------------------------------------------------------------------------------------------------------------------------------------------------------------------------------------------------------------------------------------------------------------------------------------------------------------------------------------------------------------------------------------------------------------------------------------------------------------------------------------------------------------------------------------------------------------------------------------------------------------------------------------------------------------------------------------------------------------------------------------------------------------------------------------------------------------------------------------------------------------------------------------------------------------------------------------------------------------------------------------------------------------------------------------------------------------------------------------------------------------------------------------------------------------------------------------------------------------------------------------------------------------------------------------------------------------------------------|---------|-----------|------------|-----------|----------------------|------------------------------------------------------------------------------------------------------------------------------------------------------------------------|----------------------------------------------------------------------------|----------|-------|----|--|
| Product                                                                                                                                                                                                                                                                                                                                                                                                                                                                                                                                                                                                                                                                                                                                                                                                                                                                                                                                                                                                                                                                                                                                                                                                                                                                                                                                                                                                                                                                                                                                                                                                                                                                                                                                                                                                                                                                                                                                                                                                                                                                                                                        | DROP-IN |           | Product No |           | No reproduction or p | article may be manufactured                                                                                                                                            | 1/avaiava                                                                  |          |       |    |  |
| Description                                                                                                                                                                                                                                                                                                                                                                                                                                                                                                                                                                                                                                                                                                                                                                                                                                                                                                                                                                                                                                                                                                                                                                                                                                                                                                                                                                                                                                                                                                                                                                                                                                                                                                                                                                                                                                                                                                                                                                                                                                                                                                                    | D3HTNG  |           |            |           |                      | or assembled in accordance with this drawing<br>without prior written consent. This prohibition is a term<br>of any contract relating to this drawing. Rights reserved |                                                                            | Versigen |       |    |  |
| Material/Finish                                                                                                                                                                                                                                                                                                                                                                                                                                                                                                                                                                                                                                                                                                                                                                                                                                                                                                                                                                                                                                                                                                                                                                                                                                                                                                                                                                                                                                                                                                                                                                                                                                                                                                                                                                                                                                                                                                                                                                                                                                                                                                                |         | Thickness |            | Desp/Date |                      | under the Copyright Act 1956 as ammended by the Design Copyright Act 1968.  FOODSERVICE EQUIPMENT                                                                      |                                                                            |          |       | T  |  |
| Legacy P/N                                                                                                                                                                                                                                                                                                                                                                                                                                                                                                                                                                                                                                                                                                                                                                                                                                                                                                                                                                                                                                                                                                                                                                                                                                                                                                                                                                                                                                                                                                                                                                                                                                                                                                                                                                                                                                                                                                                                                                                                                                                                                                                     |         | Weight    | 24kg       | Quote No. |                      | Dwg No.                                                                                                                                                                | DIP-016814                                                                 |          | Issue |    |  |
| Client                                                                                                                                                                                                                                                                                                                                                                                                                                                                                                                                                                                                                                                                                                                                                                                                                                                                                                                                                                                                                                                                                                                                                                                                                                                                                                                                                                                                                                                                                                                                                                                                                                                                                                                                                                                                                                                                                                                                                                                                                                                                                                                         |         |           |            | SO Number | N/A                  | Drawn By                                                                                                                                                               | Al                                                                         | 3B       | ] _   | _  |  |
| Client Project                                                                                                                                                                                                                                                                                                                                                                                                                                                                                                                                                                                                                                                                                                                                                                                                                                                                                                                                                                                                                                                                                                                                                                                                                                                                                                                                                                                                                                                                                                                                                                                                                                                                                                                                                                                                                                                                                                                                                                                                                                                                                                                 | App     |           |            |           |                      | Date                                                                                                                                                                   | 15/01                                                                      | /2019    |       |    |  |
| VERSIGEN AUSTRALIA PTY LTD, 182 HARTLEY ROAD, SMEATON GRANGE, NSW 2567, T: +61 (0)131 653 330, E: sales@versigen.com.au, Web: www.versigen.com.au                                                                                                                                                                                                                                                                                                                                                                                                                                                                                                                                                                                                                                                                                                                                                                                                                                                                                                                                                                                                                                                                                                                                                                                                                                                                                                                                                                                                                                                                                                                                                                                                                                                                                                                                                                                                                                                                                                                                                                              |         |           |            |           |                      | Scale                                                                                                                                                                  | 1:20                                                                       | Sheet    | 1/2   | A4 |  |