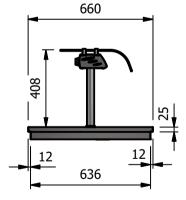

### Installation

Counter Top Flush Fit Cut Out Dimensions 1492mm x 666mm x 25mm Counter Support Cut Out Dimensions

1468mm x 642mm

| ALL SHEET METAL DIMENSIONS ARE I/S (INSIDE SIZES) (UNLESS OTHERWISE STATED)                                                                       |           |            |      | ALL DIMENSIONS IN (MM), TOLERANCE = LINEAR $\pm$ 0.5MM, ANGULAR $\pm$ 0.5MM (OR AS STATED). ALL SHARP EDGES TO BE REMOVED FROM SHEET META |     |                                                                                                                                                                        |                                             |                       | AL PARTS |    |
|---------------------------------------------------------------------------------------------------------------------------------------------------|-----------|------------|------|-------------------------------------------------------------------------------------------------------------------------------------------|-----|------------------------------------------------------------------------------------------------------------------------------------------------------------------------|---------------------------------------------|-----------------------|----------|----|
| Product                                                                                                                                           | DROP-IN R | Product No |      | No reproduction or publication of this drawing may be made, and no article may be manufactured                                            |     | Variation                                                                                                                                                              |                                             |                       |          |    |
| Description                                                                                                                                       | D4HT      |            |      |                                                                                                                                           |     | or assembled in accordance with this drawing<br>without prior written consent. This prohibition is a term<br>of any contract relating to this drawing. Rights reserved |                                             | Versigen              |          |    |
| Material/Finish                                                                                                                                   | Т         | Thickness  |      | Desp/Date                                                                                                                                 |     |                                                                                                                                                                        | 1956 as ammended by the<br>yright Act 1968. | FOODSERVICE EQUIPMENT |          |    |
| Legacy P/N                                                                                                                                        |           | Weight     | 39kg | Quote No.                                                                                                                                 |     | Dwg No.                                                                                                                                                                | DIP-0                                       | 20631                 | Issue    |    |
| Client                                                                                                                                            |           |            |      | SO Number                                                                                                                                 | N/A | Drawn By                                                                                                                                                               | AE                                          | 3B                    |          | _  |
| Client Project                                                                                                                                    |           |            |      | Approved By                                                                                                                               |     | Date                                                                                                                                                                   | 15/01                                       | /2019                 |          | _  |
| VERSIGEN AUSTRALIA PTY LTD, 182 HARTLEY ROAD, SMEATON GRANGE, NSW 2567, T: +61 (0)131 653 330, E: sales@versigen.com.au, Web: www.versigen.com.au |           |            |      |                                                                                                                                           |     | Scale                                                                                                                                                                  | 1:20                                        | Sheet                 | 1/2      | A4 |