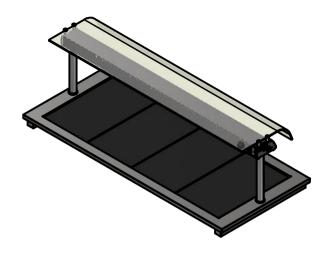

# \_ Materials

0.7mm 430 Grade St/Steel Gantry Hood

1.2mm 304 Grade St/ Steel Top & Supports

1.2mm 430 Grade St Steel Ancillary Parts 1.2mm Galvanised Steel Inner Supports

6mm Tempered Glass

Neo-Ceram Hot Plates

Quartz Lamps