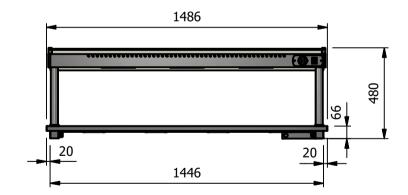

# \_ <u>Dimensions</u>

Width - 1486mm Depth - 660mm

Height - 480mm

Weight - 39kg

### Installation

Counter Top Flush Fit Cut Out Dimensions 1492mm x 666mm x 25mm Counter Support Cut Out Dimensions

1468mm x 642mm

| ALL SHEET METAL DIMENSIONS ARE I/S (INSIDE SIZES) (UNLESS OTHERWISE STATED)                                                                       |           |            |      | ALL DIMENSIONS IN (MM), TOLERANCE = LINEAR $\pm$ 0.5MM, ANGULAR $\pm$ 0.5MM (OR AS STATED). ALL SHARP EDGES TO BE REMOVED FROM SHEET META |     |                                                                                                                                                                        |                                             |                       | AL PARTS |    |
|---------------------------------------------------------------------------------------------------------------------------------------------------|-----------|------------|------|-------------------------------------------------------------------------------------------------------------------------------------------|-----|------------------------------------------------------------------------------------------------------------------------------------------------------------------------|---------------------------------------------|-----------------------|----------|----|
| Product                                                                                                                                           | DROP-IN R | Product No |      | No reproduction or publication of this drawing may be made, and no article may be manufactured                                            |     | Variation                                                                                                                                                              |                                             |                       |          |    |
| Description                                                                                                                                       | D4HT      |            |      |                                                                                                                                           |     | or assembled in accordance with this drawing<br>without prior written consent. This prohibition is a term<br>of any contract relating to this drawing. Rights reserved |                                             | Versigen              |          |    |
| Material/Finish                                                                                                                                   | Т         | Thickness  |      | Desp/Date                                                                                                                                 |     |                                                                                                                                                                        | 1956 as ammended by the<br>yright Act 1968. | FOODSERVICE EQUIPMENT |          |    |
| Legacy P/N                                                                                                                                        |           | Weight     | 39kg | Quote No.                                                                                                                                 |     | Dwg No.                                                                                                                                                                | DIP-0                                       | 20631                 | Issue    |    |
| Client                                                                                                                                            |           |            |      | SO Number                                                                                                                                 | N/A | Drawn By                                                                                                                                                               | AE                                          | 3B                    |          | _  |
| Client Project                                                                                                                                    |           |            |      | Approved By                                                                                                                               |     | Date                                                                                                                                                                   | 15/01                                       | /2019                 |          | _  |
| VERSIGEN AUSTRALIA PTY LTD, 182 HARTLEY ROAD, SMEATON GRANGE, NSW 2567, T: +61 (0)131 653 330, E: sales@versigen.com.au, Web: www.versigen.com.au |           |            |      |                                                                                                                                           |     | Scale                                                                                                                                                                  | 1:20                                        | Sheet                 | 1/2      | A4 |