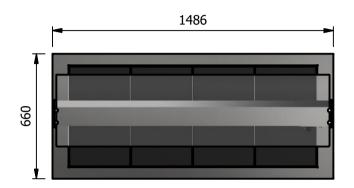

# \_ <u>Dimensions</u>

Width - 1486mm Depth - 660mm

Height - 480mm

Weight - 39kg