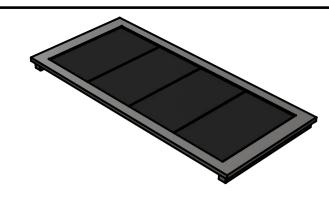

## Dimensions

Width - 1486mm Depth - 660mm Height - 66mm Weight - 31kg

#### -Materials

1.2mm 304 Grade St/ Steel Top & Supports 1.2mm Galvanised Steel Inner Supports Neo-Ceram Hot Plates