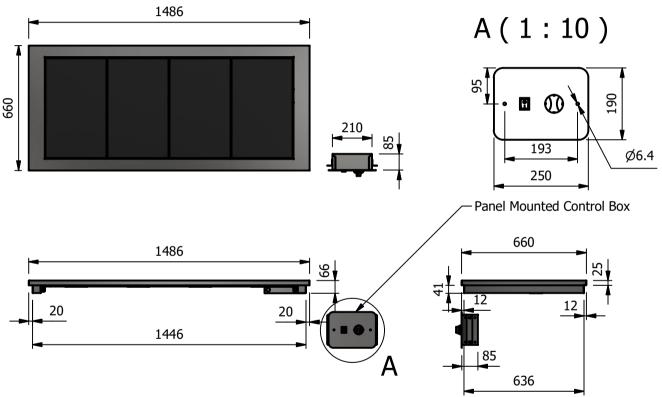

## Dimensions

Width - 1486mm Depth - 660mm Height - 66mm Weight - 31kg

### Installation

Counter Top Flush Fit Cut Out Dimensions
1492mm x 666mm x 25mm
Counter Support Cut Out Dimensions
1468mm x 642mm

### Control Box

Panel Mounted Cut Out Dimension 215mm x 165mm 2m Long Power Cable Connecting Control Box to Base unit

| ALL SHEET METAL DIMENSIONS ARE I/S (INSIDE SIZES) (UNLESS OTHERWISE STATED)  ALL DIMENSIONS IN (mm), TOLERANCE = LINEAR ± 0.5mm, ANGULAR ± 0.5 |               |           |      |             |     |                                                                                                                                                                        | ).5mm (OR AS STATED). ALL SHARP EDGES TO BE REMOVED FROM SHEET METAL PARTS. |           |       |           |  |
|--------------------------------------------------------------------------------------------------------------------------------------------------------------------------------------------------------------------------------------------------------------------------------------------------------------------------------------------------------------------------------------------------------------------------------------------------------------------------------------------------------------------------------------------------------------------------------------------------------------------------------------------------------------------------------------------------------------------------------------------------------------------------------------------------------------------------------------------------------------------------------------------------------------------------------------------------------------------------------------------------------------------------------------------------------------------------------------------------------------------------------------------------------------------------------------------------------------------------------------------------------------------------------------------------------------------------------------------------------------------------------------------------------------------------------------------------------------------------------------------------------------------------------------------------------------------------------------------------------------------------------------------------------------------------------------------------------------------------------------------------------------------------------------------------------------------------------------------------------------------------------------------------------------------------------------------------------------------------------------------------------------------------------------------------------------------------------------------------------------------------------|---------------|-----------|------|-------------|-----|------------------------------------------------------------------------------------------------------------------------------------------------------------------------|-----------------------------------------------------------------------------|-----------|-------|-----------|--|
| Product                                                                                                                                                                                                                                                                                                                                                                                                                                                                                                                                                                                                                                                                                                                                                                                                                                                                                                                                                                                                                                                                                                                                                                                                                                                                                                                                                                                                                                                                                                                                                                                                                                                                                                                                                                                                                                                                                                                                                                                                                                                                                                                        | DROP-IN RANGE |           |      | Product No  |     | may be made, and no a                                                                                                                                                  | ublication of this drawing<br>article may be manufactured                   | Variation |       |           |  |
| Description                                                                                                                                                                                                                                                                                                                                                                                                                                                                                                                                                                                                                                                                                                                                                                                                                                                                                                                                                                                                                                                                                                                                                                                                                                                                                                                                                                                                                                                                                                                                                                                                                                                                                                                                                                                                                                                                                                                                                                                                                                                                                                                    | D4HTNG        |           |      |             |     | or assembled in accordance with this drawing<br>without prior written consent. This prohibition is a term<br>of any contract relating to this drawing. Rights reserved |                                                                             | Versigen  |       | 1         |  |
| Material/Finish                                                                                                                                                                                                                                                                                                                                                                                                                                                                                                                                                                                                                                                                                                                                                                                                                                                                                                                                                                                                                                                                                                                                                                                                                                                                                                                                                                                                                                                                                                                                                                                                                                                                                                                                                                                                                                                                                                                                                                                                                                                                                                                |               | Thickness |      | Desp/Date   |     | under the Copyright Act 1956 as ammended by the Design Copyright Act 1968.                                                                                             |                                                                             |           |       | I         |  |
| Legacy P/N                                                                                                                                                                                                                                                                                                                                                                                                                                                                                                                                                                                                                                                                                                                                                                                                                                                                                                                                                                                                                                                                                                                                                                                                                                                                                                                                                                                                                                                                                                                                                                                                                                                                                                                                                                                                                                                                                                                                                                                                                                                                                                                     |               | Weight    | 31kg | Quote No.   |     | Dwg No.                                                                                                                                                                | DIP-016815                                                                  |           | Issue |           |  |
| Client                                                                                                                                                                                                                                                                                                                                                                                                                                                                                                                                                                                                                                                                                                                                                                                                                                                                                                                                                                                                                                                                                                                                                                                                                                                                                                                                                                                                                                                                                                                                                                                                                                                                                                                                                                                                                                                                                                                                                                                                                                                                                                                         |               |           |      | SO Number   | N/A | Drawn By                                                                                                                                                               | Al                                                                          | ВВ        | _     | _         |  |
| Client Project                                                                                                                                                                                                                                                                                                                                                                                                                                                                                                                                                                                                                                                                                                                                                                                                                                                                                                                                                                                                                                                                                                                                                                                                                                                                                                                                                                                                                                                                                                                                                                                                                                                                                                                                                                                                                                                                                                                                                                                                                                                                                                                 |               |           |      | Approved By |     | Date                                                                                                                                                                   | 15/01                                                                       | /2019     |       | •         |  |
| VERSIGEN AUSTRALIA PTY LTD, 182 HARTLEY ROAD, SMEATON GRANGE, NSW 2567, T: +61 (0)131 653 330, E: sales@versigen.com.au, Web: www.versigen.com.au                                                                                                                                                                                                                                                                                                                                                                                                                                                                                                                                                                                                                                                                                                                                                                                                                                                                                                                                                                                                                                                                                                                                                                                                                                                                                                                                                                                                                                                                                                                                                                                                                                                                                                                                                                                                                                                                                                                                                                              |               |           |      |             |     | Scale                                                                                                                                                                  | 1:20                                                                        | Sheet     | 1/2   | <b>A4</b> |  |