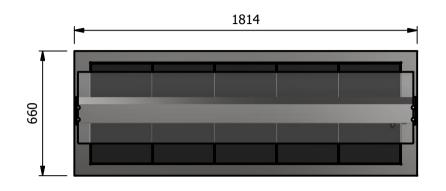

### Dimensions

Width - 1814mm

Depth - 660mm

Height - 480mm

Weight - 49kg

# 1796mm x 642mm ALL DIMENSIONS IN (mm), TOLERANCE = LINEAR ± 0.5mm, ANGULAR ± 0.5mm (OR AS STATED). ALL SHARP EDGES TO BE REMOVED FROM SHEET METAL PARTS

660

636

| Product                                                                                                                                           | DROP-IN I | RANGE     |      | Product No  |       | No reproduction or p<br>may be made, and no a |                                                                                              | Mana                           | •   | _  |
|---------------------------------------------------------------------------------------------------------------------------------------------------|-----------|-----------|------|-------------|-------|-----------------------------------------------|----------------------------------------------------------------------------------------------|--------------------------------|-----|----|
| Description                                                                                                                                       | D5H       | IT        |      |             |       | without prior written cons                    | rdance with this drawing<br>ent. This prohibition is a term<br>this drawing. Rights reserved | Versigen FOODSERVICE EQUIPMENT |     |    |
| Material/Finish                                                                                                                                   | -         | Thickness |      | Desp/Date   |       |                                               | 1956 as ammended by the<br>yright Act 1968.                                                  |                                |     |    |
| Legacy P/N                                                                                                                                        |           | Weight    | 49kg | Quote No.   |       | Dwg No.                                       | DIP-020665                                                                                   |                                | Iss | ue |
| Client                                                                                                                                            |           |           |      | SO Number   | N/A   | Drawn By                                      | Al                                                                                           | 3B                             |     |    |
| Client Project                                                                                                                                    |           |           |      | Approved By |       | Date                                          | 15/01/2019                                                                                   |                                |     |    |
| VERSIGEN AUSTRALIA PTY LTD, 182 HARTLEY ROAD, SMEATON GRANGE, NSW 2567, T: +61 (0)131 653 330, E: sales@versigen.com.au, Web: www.versigen.com.au |           |           |      |             | Scale | 1:20                                          | Sheet                                                                                        | 1/2                            | A4  |    |