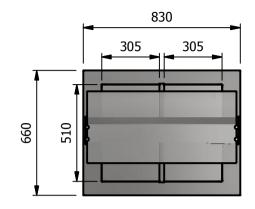

#### -Dimensions

Width - 830mm

Depth - 660mm

Height - 701mm

Weight - 30kg

## **Installation**

Counter Top Flush Fit Cut Out Dimensions 836mm x 666mm x 25mm Counter Support Cut Out Dimensions 812mm x 642mm

| ALL SHEET METAL DIMENSIONS ARE I/S (INSIDE SIZES) (UNLESS OTHERWISE STATED)  ALL DIMENSIONS IN (mm), TOLERANCE = LINEAR ± 0.5mm, ANGULAR ± 0.     |               |           |      |             |     | .5mm (OR AS STATED). ALL SHARP EDGES TO BE REMOVED FROM SHEET METAL PARTS.                                                                                             |                             |                       |          |    |
|---------------------------------------------------------------------------------------------------------------------------------------------------|---------------|-----------|------|-------------|-----|------------------------------------------------------------------------------------------------------------------------------------------------------------------------|-----------------------------|-----------------------|----------|----|
| Product                                                                                                                                           | DROP-IN RANGE |           |      | Product No  |     | No reproduction or p                                                                                                                                                   | article may be manufactured | Variation             |          |    |
| Description                                                                                                                                       | D2BM          |           |      |             |     | or assembled in accordance with this drawing<br>without prior written consent. This prohibition is a term<br>of any contract relating to this drawing. Rights reserved |                             |                       | Versigen |    |
| Material/Finish                                                                                                                                   |               | Thickness |      | Desp/Date   |     | under the Copyright Act<br>Design Cop                                                                                                                                  | FOODSERVIC                  | FOODSERVICE EQUIPMENT |          |    |
| Legacy P/N                                                                                                                                        |               | Weight    | 30kg | Quote No.   |     | Dwg No.                                                                                                                                                                | DIP-020124                  |                       | Issue    |    |
| Client                                                                                                                                            |               |           |      | SO Number   | N/A | Drawn By                                                                                                                                                               | N                           | IR                    |          | _  |
| Client Project                                                                                                                                    |               |           |      | Approved By |     | Date                                                                                                                                                                   | 20/12                       | /2018                 |          | _  |
| VERSIGEN AUSTRALIA PTY LTD, 182 HARTLEY ROAD, SMEATON GRANGE, NSW 2567, T: +61 (0)131 653 330, E: sales@versigen.com.au, Web: www.versigen.com.au |               |           |      |             |     | Scale                                                                                                                                                                  | 1:20                        | Sheet                 | 1/2      | A4 |