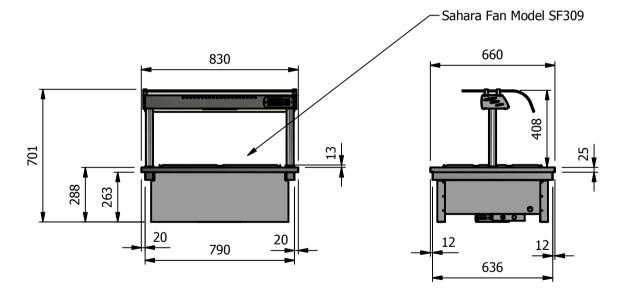

#### -Dimensions

Width - 830mm

Depth - 660mm

Height - 701mm

Weight - 30kg

# Power Rating

1.12kw

complete with a 2m long cord set & 10amp plug Removable Fan heating System Sahara Fan Model SF309