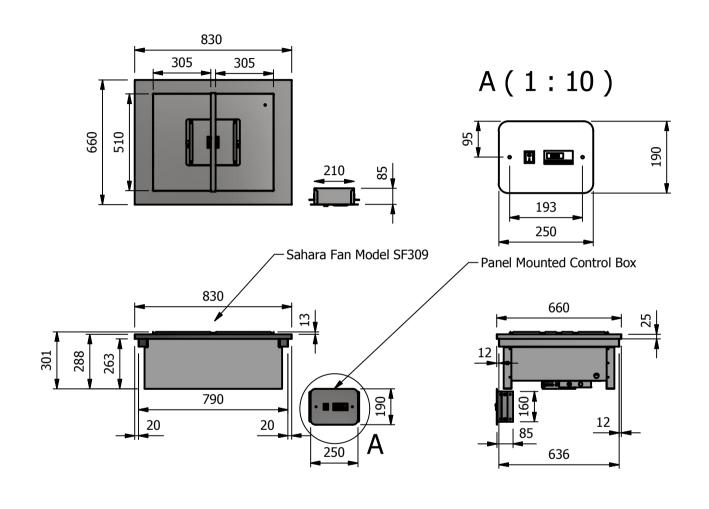

### Dimensions

Width - 830mm Depth - 660mm Height - 66mm Weight - 23kg

## Power Rating

0.900 kw

complete with a 2m long cord set & 10amp plug Removable Fan heating System Sahara Fan Model SF309

#### Materials

1.2mm 304 Grade St/ Steel Top & Supports 0.7mm 430 Grade St/ Steel Internal Structure 0.7mm Galvanised Steel Undercarrage

<u>Installation</u> Counter Top Flush Fit Cut Out Dimensions 836mm x 666mm x 25mm Counter Support Cut Out Dimensions 812mm x 642mm

#### Control Box

Panel Mounted Cut Out Dimension 215mm x 165mm 2m Long Power Cable Connecting Control Box to Base unit

| ALL SHEET METAL DIMENSIONS ARE I/S (INSIDE SIZES) (UNLESS OTHERWISE STATED)  ALL DIMENSIONS II                                                    |               |           |      |            | (mm), TOLERANCE = LINEAR $\pm$ 0.5mm, ANGULAR $\pm$ 0.5mm (OR AS STATED). ALL SHARP EDGES TO BE REMOVED FROM SHEET METAL PARTS |                                                                                                                                                                        |                            |                       |       |    |
|---------------------------------------------------------------------------------------------------------------------------------------------------|---------------|-----------|------|------------|--------------------------------------------------------------------------------------------------------------------------------|------------------------------------------------------------------------------------------------------------------------------------------------------------------------|----------------------------|-----------------------|-------|----|
| Product                                                                                                                                           | DROP-IN RANGE |           |      | Product No |                                                                                                                                | No reproduction or p                                                                                                                                                   | rticle may be manufactured | Varaina               |       | _  |
| Description                                                                                                                                       | D2BMNG        |           |      |            |                                                                                                                                | or assembled in accordance with this drawing<br>without prior written consent. This prohibition is a term<br>of any contract relating to this drawing. Rights reserved |                            | Versigen              |       |    |
| Material/Finish                                                                                                                                   |               | Thickness |      | Desp/Date  |                                                                                                                                | under the Copyright Act<br>Design Cop                                                                                                                                  | FOODSERVIC                 | FOODSERVICE EQUIPMENT |       |    |
| Legacy P/N                                                                                                                                        |               | Weight    | 23kg | Quote No.  |                                                                                                                                | Dwg No.                                                                                                                                                                | DIP-016606                 |                       | Issue |    |
| Client                                                                                                                                            |               |           |      | SO Number  | N/A                                                                                                                            | Drawn By                                                                                                                                                               | AE                         | 3B                    |       | _  |
| Client Project                                                                                                                                    | Approved By   |           |      |            |                                                                                                                                | Date                                                                                                                                                                   | 15/01                      | 2019                  |       |    |
| VERSIGEN AUSTRALIA PTY LTD, 182 HARTLEY ROAD, SMEATON GRANGE, NSW 2567, T: +61 (0)131 653 330, E: sales@versigen.com.au, Web: www.versigen.com.au |               |           |      |            |                                                                                                                                | Scale                                                                                                                                                                  | 1:20                       | Sheet                 | 1/2   | A4 |