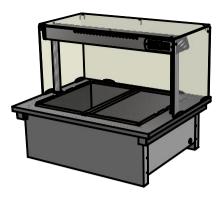

## Versigen Specification

-Dry Heat Fan Assisted Bainmarie Well

Dimensions Width - 830mm Depth - 660mm Height - 684mm Weight - 44kg

complete with a 2m long cord set & 10amp plug Removable Fan heating System Sahara Fan Model SF315

1.2mm 304 Grade St/ Steel Top & Supports 0.7mm 430 Grade St/ Steel Internal Structure 0.7mm Galvanised Steel Undercarrage

Installation Counter Top Flush Fit Cut Out Dimensions 836mm x 666mm x 25mm Counter Support Cut Out Dimensions 812mm x 642mm

## -Materials

6mm Tempered Glass Quartz Lamps

830