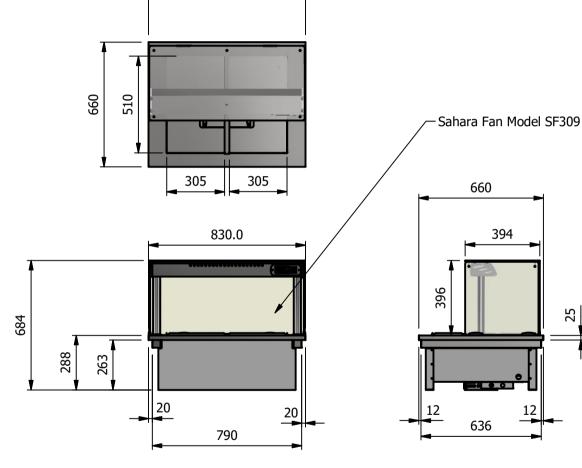

## Versigen Specification

-Dry Heat Fan Assisted Bainmarie Well

Dimensions Width - 830mm Depth - 660mm Height - 684mm Weight - 44kg

complete with a 2m long cord set & 10amp plug Removable Fan heating System Sahara Fan Model SF315

1.2mm 304 Grade St/ Steel Top & Supports 0.7mm 430 Grade St/ Steel Internal Structure 0.7mm Galvanised Steel Undercarrage

Installation Counter Top Flush Fit Cut Out Dimensions 836mm x 666mm x 25mm Counter Support Cut Out Dimensions 812mm x 642mm

12

394

25

-Power Rating 1.12kw