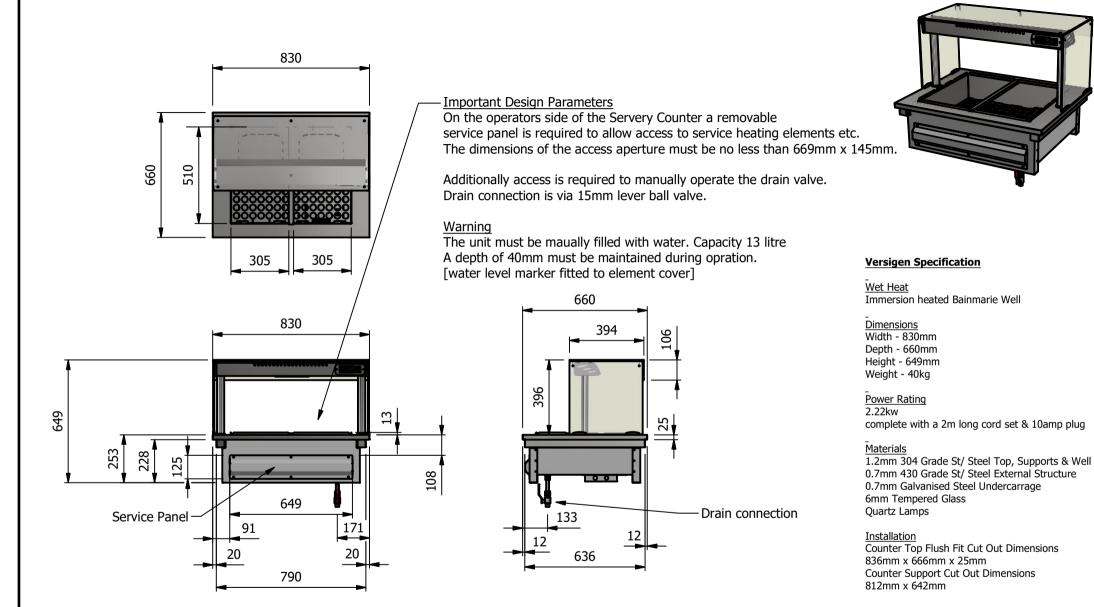

|  | ALL SHEET METAL DIMENSIONS ARE I/S (INSIDE SIZES) (UNLESS OTHERWISE STATED)                                                                       |               |             |      | ALL DIMENSIONS IN (mm), TOLERANCE = LINEAR ± 0.5mm, ANGULAR ± 0.5mm (OR AS STATED). ALL SHARP EDGES TO BE REMOVED FROM SHEET METAL PARTS |                            |                                                                                                   |                                             |                       |     |    |
|--|---------------------------------------------------------------------------------------------------------------------------------------------------|---------------|-------------|------|------------------------------------------------------------------------------------------------------------------------------------------|----------------------------|---------------------------------------------------------------------------------------------------|---------------------------------------------|-----------------------|-----|----|
|  | Product                                                                                                                                           | DROP-IN RANGE |             |      | Product No                                                                                                                               |                            | No reproduction or publication of this drawing<br>may be made, and no article may be manufactured |                                             | Manalana              |     |    |
|  | Description                                                                                                                                       | D2BM          |             |      |                                                                                                                                          | without prior written cons | rdance with this drawing<br>ent. This prohibition is a term<br>this drawing. Rights reserved      |                                             |                       |     |    |
|  | Material/Finish                                                                                                                                   |               | Thickness   |      | Desp/Date                                                                                                                                |                            |                                                                                                   | 1956 as ammended by the<br>yright Act 1968. | FOODSERVICE EQUIPMENT |     | r  |
|  | Legacy P/N                                                                                                                                        |               | Weight      | 40kg | Quote No.                                                                                                                                |                            | Dwg No.                                                                                           | DIP-0                                       | DIP-022842            |     | ue |
|  | Client                                                                                                                                            | ent           |             |      | SO Number                                                                                                                                | N/A                        | Drawn By                                                                                          | A                                           | 3B                    |     |    |
|  | Client Project                                                                                                                                    |               | Approved By |      | Date                                                                                                                                     | 16/01                      | l/2019                                                                                            |                                             | -                     |     |    |
|  | VERSIGEN AUSTRALIA PTY LTD, 182 HARTLEY ROAD, SMEATON GRANGE, NSW 2567, T: +61 (0)131 653 330, E: sales@versigen.com.au, Web: www.versigen.com.au |               |             |      |                                                                                                                                          |                            | Scale                                                                                             | 1:20                                        | Sheet                 | 1/2 | A4 |