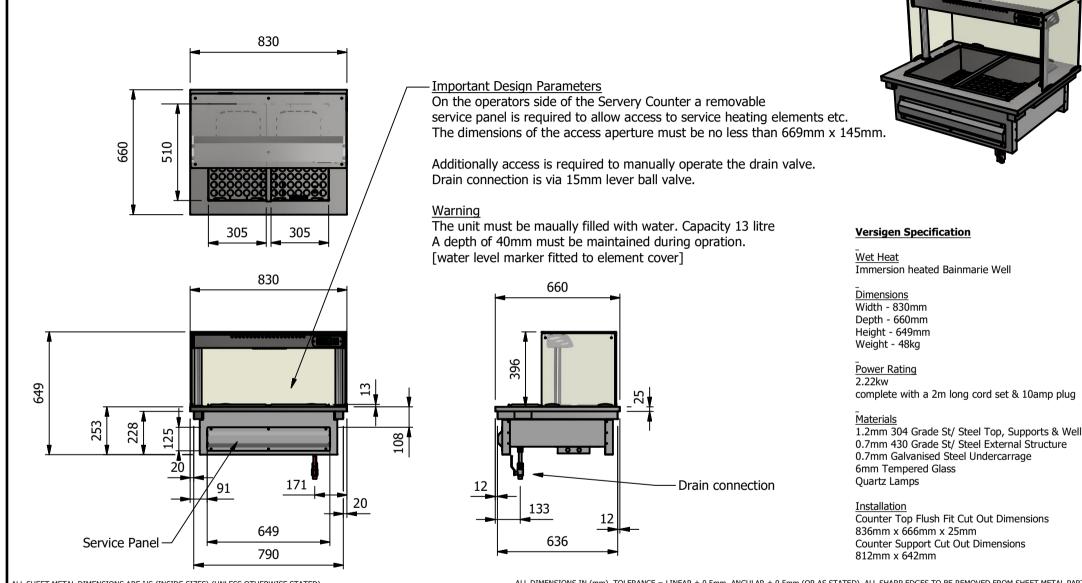

| ALL SHEET METAL DIMENSIONS ARE I/S (INSIDE SIZES) (UNLESS OTHERWISE STATED)                                                                       |               |           |      | ALL DIMENSIONS IN (mm), TOLERANCE = LINEAR $\pm$ 0.5mm, ANGOLAR $\pm$ 0.5mm (OR AS STATED). ALL SHARP EDGES TO BE REMOVED FROM SHEET METAL PARTS |     |                                                                                                                                                                        |                                             |            |                       |       |  |
|---------------------------------------------------------------------------------------------------------------------------------------------------|---------------|-----------|------|--------------------------------------------------------------------------------------------------------------------------------------------------|-----|------------------------------------------------------------------------------------------------------------------------------------------------------------------------|---------------------------------------------|------------|-----------------------|-------|--|
| Product                                                                                                                                           | DROP-IN RANGE |           |      | Product No                                                                                                                                       |     | No reproduction or p<br>may be made, and no a                                                                                                                          | irticle may be manufactured                 | Maria      |                       | -     |  |
| Description                                                                                                                                       | D2BMWSLF      |           |      |                                                                                                                                                  |     | or assembled in accordance with this drawing<br>without prior written consent. This prohibition is a term<br>of any contract relating to this drawing. Rights reserved |                                             |            |                       |       |  |
| Material/Finish                                                                                                                                   |               | Thickness |      | Desp/Date                                                                                                                                        |     |                                                                                                                                                                        | 1956 as ammended by the<br>yright Act 1968. | FOODSERVIC | FOODSERVICE EQUIPMENT |       |  |
| Legacy P/N                                                                                                                                        |               | Weight    | 48kg | Quote No.                                                                                                                                        |     | Dwg No.                                                                                                                                                                | DIP-022846                                  |            | Iss                   | Issue |  |
| Client                                                                                                                                            |               |           |      | SO Number                                                                                                                                        | N/A | Drawn By                                                                                                                                                               | AE                                          | 3B         |                       | _     |  |
| Client Project                                                                                                                                    |               |           |      | Approved By                                                                                                                                      |     | Date                                                                                                                                                                   | 16/01                                       | /2019      |                       |       |  |
| VERSIGEN AUSTRALIA PTY LTD, 182 HARTLEY ROAD, SMEATON GRANGE, NSW 2567, T: +61 (0)131 653 330, E: sales@versigen.com.au, Web: www.versigen.com.au |               |           |      |                                                                                                                                                  |     | Scale                                                                                                                                                                  | 1:20                                        | Sheet      | 1/2                   | A4    |  |