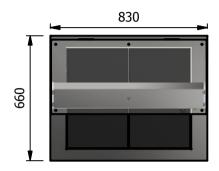

# -Dimensions

Width - 830mm

Depth - 660mm

Height - 462mm

Weight - 38kg

# -Materials

0.7mm 430 Grade St/Steel Gantry Hood

1.2mm 304 Grade St/ Steel Top & Supports

1.2mm 430 Grade St Steel Ancillary Parts 1.2mm Galvanised Steel Inner Supports

4mm Tempered Glass

Neo-Ceram Hot Plates