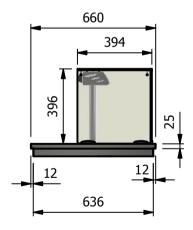

Quartz Lamps

<u>Installation</u> Counter Top Flush Fit Cut Out Dimensions

836mm x 666mm x 25mm

Counter Support Cut Out Dimensions

812mm x 642mm

| ALL SHEET METAL DIMENSIONS ARE I/S (INSIDE SIZES) (UNLESS OTHERWISE STATED)  ALL DIMENSIONS IN (mm), TOLERANCE =                                  |               |           |      |             | n), TOLERANCE = LINEAR $\pm$ 0.5mm, ANGULAR $\pm$ 0 | LINEAR $\pm$ 0.5mm, ANGULAR $\pm$ 0.5mm (OR AS STATED). ALL SHARP EDGES TO BE REMOVED FROM SHEET METAL PARTS                                                           |                                               |            |                       |    |
|---------------------------------------------------------------------------------------------------------------------------------------------------|---------------|-----------|------|-------------|-----------------------------------------------------|------------------------------------------------------------------------------------------------------------------------------------------------------------------------|-----------------------------------------------|------------|-----------------------|----|
| Product                                                                                                                                           | DROP-IN RANGE |           |      | Product No  |                                                     | No reproduction or p                                                                                                                                                   | article may be manufactured                   | Varainan   |                       |    |
| Description                                                                                                                                       | D2HTSLF       |           |      |             |                                                     | or assembled in accordance with this drawing<br>without prior written consent. This prohibition is a term<br>of any contract relating to this drawing. Rights reserved |                                               | Versigen   |                       |    |
| Material/Finish                                                                                                                                   |               | Thickness |      | Desp/Date   |                                                     |                                                                                                                                                                        | t 1956 as ammended by the<br>yright Act 1968. | FOODSERVIC | FOODSERVICE EQUIPMENT |    |
| Legacy P/N                                                                                                                                        |               | Weight    | 38kg | Quote No.   |                                                     | Dwg No.                                                                                                                                                                | DIP-020191                                    |            | Issue                 |    |
| Client                                                                                                                                            |               |           |      | SO Number   | N/A                                                 | Drawn By                                                                                                                                                               | Al                                            | BB         |                       |    |
| Client Project                                                                                                                                    |               |           |      | Approved By |                                                     | Date                                                                                                                                                                   | 20/12                                         | 2/2018     | Ī                     |    |
| VERSIGEN AUSTRALIA PTY LTD, 182 HARTLEY ROAD, SMEATON GRANGE, NSW 2567, T: +61 (0)131 653 330, E: sales@versigen.com.au, Web: www.versigen.com.au |               |           |      |             |                                                     | Scale                                                                                                                                                                  | 1:20                                          | Sheet      | 1/2                   | A4 |