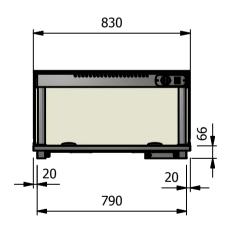

# -Dimensions

Width - 830mm

Depth - 660mm

Height - 462mm

Weight - 38kg

Quartz Lamps

<u>Installation</u> Counter Top Flush Fit Cut Out Dimensions

836mm x 666mm x 25mm

Counter Support Cut Out Dimensions

812mm x 642mm

| ALL SHEET METAL DIMENSIONS ARE I/S (INSIDE SIZES) (UNLESS OTHERWISE STATED)  ALL DIMENSIONS IN (mm), TOLERANCE =                                  |               |           |      |             | n), TOLERANCE = LINEAR $\pm$ 0.5mm, ANGULAR $\pm$ 0 | LINEAR $\pm$ 0.5mm, ANGULAR $\pm$ 0.5mm (OR AS STATED). ALL SHARP EDGES TO BE REMOVED FROM SHEET METAL PARTS                                                           |                                               |            |                       |    |
|---------------------------------------------------------------------------------------------------------------------------------------------------|---------------|-----------|------|-------------|-----------------------------------------------------|------------------------------------------------------------------------------------------------------------------------------------------------------------------------|-----------------------------------------------|------------|-----------------------|----|
| Product                                                                                                                                           | DROP-IN RANGE |           |      | Product No  |                                                     | No reproduction or p                                                                                                                                                   | article may be manufactured                   | Varainan   |                       |    |
| Description                                                                                                                                       | D2HTSLF       |           |      |             |                                                     | or assembled in accordance with this drawing<br>without prior written consent. This prohibition is a term<br>of any contract relating to this drawing. Rights reserved |                                               | Versigen   |                       |    |
| Material/Finish                                                                                                                                   |               | Thickness |      | Desp/Date   |                                                     |                                                                                                                                                                        | t 1956 as ammended by the<br>yright Act 1968. | FOODSERVIC | FOODSERVICE EQUIPMENT |    |
| Legacy P/N                                                                                                                                        |               | Weight    | 38kg | Quote No.   |                                                     | Dwg No.                                                                                                                                                                | DIP-020191                                    |            | Issue                 |    |
| Client                                                                                                                                            |               |           |      | SO Number   | N/A                                                 | Drawn By                                                                                                                                                               | Al                                            | BB         |                       |    |
| Client Project                                                                                                                                    |               |           |      | Approved By |                                                     | Date                                                                                                                                                                   | 20/12                                         | 2/2018     | Ī                     |    |
| VERSIGEN AUSTRALIA PTY LTD, 182 HARTLEY ROAD, SMEATON GRANGE, NSW 2567, T: +61 (0)131 653 330, E: sales@versigen.com.au, Web: www.versigen.com.au |               |           |      |             |                                                     | Scale                                                                                                                                                                  | 1:20                                          | Sheet      | 1/2                   | A4 |