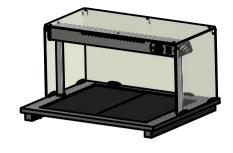

# -Materials

0.7mm 430 Grade St/Steel Gantry Hood

1.2mm 304 Grade St/ Steel Top & Supports

1.2mm 430 Grade St Steel Ancillary Parts 1.2mm Galvanised Steel Inner Supports

4mm Tempered Glass

Neo-Ceram Hot Plates