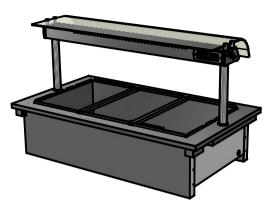

## Versigen Specification

<u>Dry Heat</u> Fan Assisted Bainmarie Well

## Power Rating

1.940 kw complete with a 2m long cord set & 10amp plug Removable Fan heating System Sahara Fan Model SF315