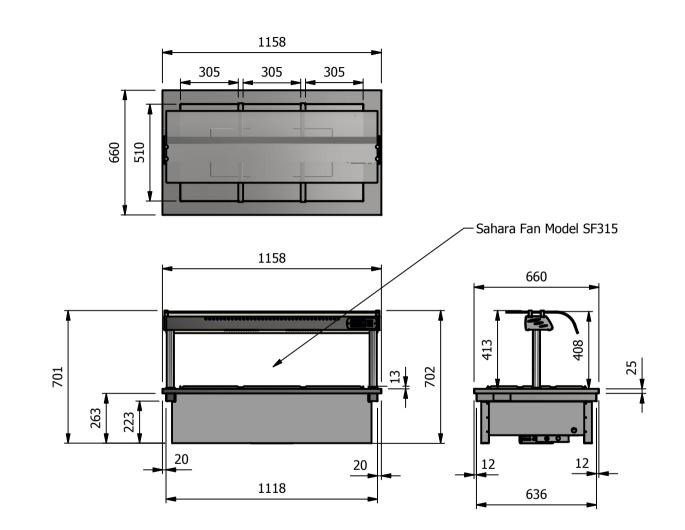

## Dimensions

Width - 1158mm Depth - 660mm Height - 701mm Weight - 38kg

## Power Rating

1.940 kw complete with a 2m long cord set & 10amp plug Removable Fan heating System Sahara Fan Model SF315

## \_ <u>Materials</u>

1.2mm 304 Grade St/ Steel Top & Supports 0.7mm 430 Grade St/ Steel Internal Structure 0.7mm Galvanised Steel Undercarrage 6mm Tempered Glass Quartz Lamps

Installation Counter Top Flush Fit Cut Out Dimensions 1164mm x 666mm x 25mm Counter Support Cut Out Dimensions 1140mm x 642mm