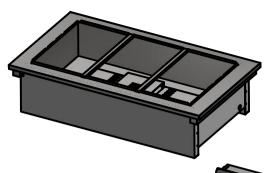

## **Versigen Specification**

<u>Dry Heat</u> Fan Assisted Bainmarie Well

## -Dimensions

Width - 1158mm Depth - 660mm Height - 66mm Weight - 29kg

# Power Rating

1.5 kw

complete with a 2m long cord set & 10amp plug Removable Fan heating System Sahara Fan Model SF315