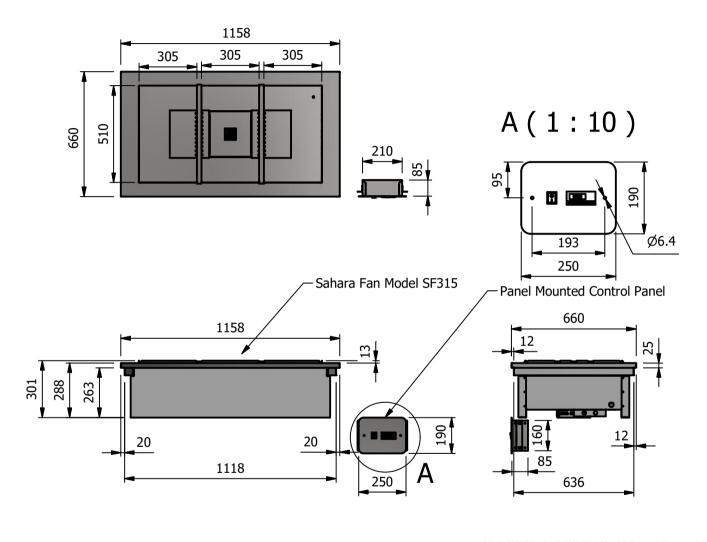

## **Versigen Specification**

<u>Dry Heat</u> Fan Assisted Bainmarie Well

## -Dimensions

Width - 1158mm Depth - 660mm Height - 66mm Weight - 29kg

# Power Rating

1.5 kw

complete with a 2m long cord set & 10amp plug Removable Fan heating System Sahara Fan Model SF315

### Materials

1.2mm 304 Grade St/ Steel Top & Supports 0.7mm 430 Grade St/ Steel Internal Structure 0.7mm Galvanised Steel Undercarrage

#### Installation

Counter Top Flush Fit Cut Out Dimensions 1164mm x 666mm x 25mm Counter Support Cut Out Dimensions 1140mm x 642mm

#### Control Box

Panel Mounted Cut Out Dimension 215mm x 165mm 2m Long Power Cable Connecting Control Box to Base unit

| ALL SHEET METAL DIMENSIONS ARE I/S (INSIDE SIZES) (UNLESS OTHERWISE STATED)  ALL DIMENSIONS IN (mm), TOLERANCE = LINEAR ± 0.5mm, ANGULAR ± 0.5 |               |           |      |            |     |                                                                                                                                                                        | D.5mm (OR AS STATED). ALL SHARP EDGES TO BE REMOVED FROM SHEET METAL PARTS |            |                       |           |  |
|--------------------------------------------------------------------------------------------------------------------------------------------------------------------------------------------------------------------------------------------------------------------------------------------------------------------------------------------------------------------------------------------------------------------------------------------------------------------------------------------------------------------------------------------------------------------------------------------------------------------------------------------------------------------------------------------------------------------------------------------------------------------------------------------------------------------------------------------------------------------------------------------------------------------------------------------------------------------------------------------------------------------------------------------------------------------------------------------------------------------------------------------------------------------------------------------------------------------------------------------------------------------------------------------------------------------------------------------------------------------------------------------------------------------------------------------------------------------------------------------------------------------------------------------------------------------------------------------------------------------------------------------------------------------------------------------------------------------------------------------------------------------------------------------------------------------------------------------------------------------------------------------------------------------------------------------------------------------------------------------------------------------------------------------------------------------------------------------------------------------------------|---------------|-----------|------|------------|-----|------------------------------------------------------------------------------------------------------------------------------------------------------------------------|----------------------------------------------------------------------------|------------|-----------------------|-----------|--|
| Product                                                                                                                                                                                                                                                                                                                                                                                                                                                                                                                                                                                                                                                                                                                                                                                                                                                                                                                                                                                                                                                                                                                                                                                                                                                                                                                                                                                                                                                                                                                                                                                                                                                                                                                                                                                                                                                                                                                                                                                                                                                                                                                        | DROP-IN RANGE |           |      | Product No |     | No reproduction or p                                                                                                                                                   | article may be manufactured                                                | Vanainan   |                       | -         |  |
| Description                                                                                                                                                                                                                                                                                                                                                                                                                                                                                                                                                                                                                                                                                                                                                                                                                                                                                                                                                                                                                                                                                                                                                                                                                                                                                                                                                                                                                                                                                                                                                                                                                                                                                                                                                                                                                                                                                                                                                                                                                                                                                                                    | D3BMNG        |           |      |            |     | or assembled in accordance with this drawing<br>without prior written consent. This prohibition is a term<br>of any contract relating to this drawing. Rights reserved |                                                                            | Versigen   |                       |           |  |
| Material/Finish                                                                                                                                                                                                                                                                                                                                                                                                                                                                                                                                                                                                                                                                                                                                                                                                                                                                                                                                                                                                                                                                                                                                                                                                                                                                                                                                                                                                                                                                                                                                                                                                                                                                                                                                                                                                                                                                                                                                                                                                                                                                                                                |               | Thickness |      | Desp/Date  |     |                                                                                                                                                                        | : 1956 as ammended by the<br>yright Act 1968.                              | FOODSERVIC | FOODSERVICE EQUIPMENT |           |  |
| Legacy P/N                                                                                                                                                                                                                                                                                                                                                                                                                                                                                                                                                                                                                                                                                                                                                                                                                                                                                                                                                                                                                                                                                                                                                                                                                                                                                                                                                                                                                                                                                                                                                                                                                                                                                                                                                                                                                                                                                                                                                                                                                                                                                                                     |               | Weight    | 29kg | Quote No.  |     | Dwg No.                                                                                                                                                                | DIP-016607                                                                 |            | Issue                 |           |  |
| Client                                                                                                                                                                                                                                                                                                                                                                                                                                                                                                                                                                                                                                                                                                                                                                                                                                                                                                                                                                                                                                                                                                                                                                                                                                                                                                                                                                                                                                                                                                                                                                                                                                                                                                                                                                                                                                                                                                                                                                                                                                                                                                                         |               |           |      | SO Number  | N/A | Drawn By                                                                                                                                                               | Al                                                                         | 3B         | <u> </u>              |           |  |
| Client Project                                                                                                                                                                                                                                                                                                                                                                                                                                                                                                                                                                                                                                                                                                                                                                                                                                                                                                                                                                                                                                                                                                                                                                                                                                                                                                                                                                                                                                                                                                                                                                                                                                                                                                                                                                                                                                                                                                                                                                                                                                                                                                                 | Approved By   |           |      |            |     | Date                                                                                                                                                                   | 15/01                                                                      | /2019      | ]                     | _         |  |
| VERSIGEN AUSTRALIA PTY LTD, 182 HARTLEY ROAD, SMEATON GRANGE, NSW 2567, T: +61 (0)131 653 330, E: sales@versigen.com.au, Web: www.versigen.com.au                                                                                                                                                                                                                                                                                                                                                                                                                                                                                                                                                                                                                                                                                                                                                                                                                                                                                                                                                                                                                                                                                                                                                                                                                                                                                                                                                                                                                                                                                                                                                                                                                                                                                                                                                                                                                                                                                                                                                                              |               |           |      |            |     | Scale                                                                                                                                                                  | 1:20                                                                       | Sheet      | 1/2                   | <b>A4</b> |  |