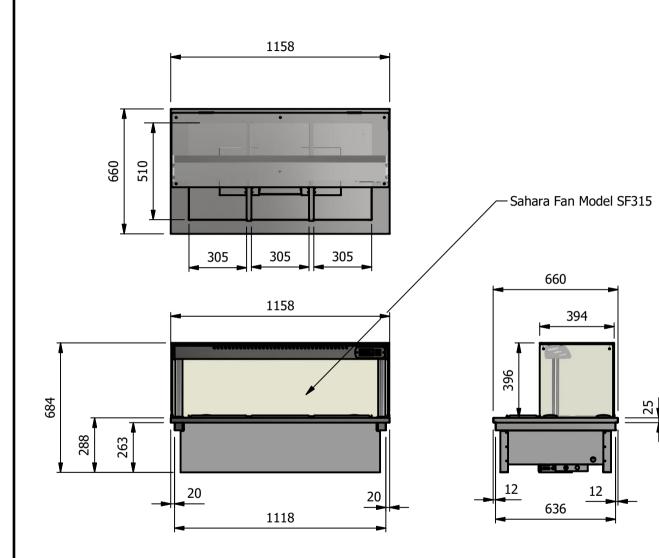

## Versigen Specification

\_ Dry Heat Fan Assisted Bainmarie Well

Dimensions Width - 1158mm Depth - 660mm Height - 684mm Weight - 55kg

## Power Rating

1.940kw complete with a 2m long cord set & 10amp plug Removable Fan heating System Sahara Fan Model SF315

Materials 1.2mm 304 Grade St/ Steel Top & Supports 0.7mm 430 Grade St/ Steel Internal Structure 0.7mm Galvanised Steel Undercarrage 6mm Tempered Glass Quartz Lamps

Installation

Counter Top Flush Fit Cut Out Dimensions 1164mm x 666mm x 25mm Counter Support Cut Out Dimensions 1140mm x 642mm

| ALL SHEET METAL DIMEN                                                                                                                             | SIONS ARE I/S (INSIDE SIZES) (UNLESS OTHERWISE STATE | ALL DIMENSIONS IN (mm), TOLERANCE = LINEAR ± 0.5mm, ANGULAR ± 0.5mm (OR AS STATED). ALL SHARP EDGES TO BE REMOVED FROM SHEET METAL PARTS |      |             |     |                                                                                                                                                                        |            |          |                |    |
|---------------------------------------------------------------------------------------------------------------------------------------------------|------------------------------------------------------|------------------------------------------------------------------------------------------------------------------------------------------|------|-------------|-----|------------------------------------------------------------------------------------------------------------------------------------------------------------------------|------------|----------|----------------|----|
| Product                                                                                                                                           | DROP-IN RANGE                                        |                                                                                                                                          |      | Product No  |     | No reproduction or publication of this drawing<br>may be made, and no article may be manufactured                                                                      |            | Versigen |                |    |
| Description                                                                                                                                       | D3BMSLF                                              |                                                                                                                                          |      |             |     | or assembled in accordance with this drawing<br>without prior written consent. This prohibition is a term<br>of any contract relating to this drawing. Rights reserved |            | sigen    |                |    |
| Material/Finish                                                                                                                                   |                                                      | Thickness                                                                                                                                |      | Desp/Date   |     | under the Copyright Act 1956 as ammended by the Design Copyright Act 1968.                                                                                             |            |          | VICE EQUIPMENT |    |
| Legacy P/N                                                                                                                                        |                                                      | Weight                                                                                                                                   | 55kg | Quote No.   |     | Dwg No.                                                                                                                                                                | DIP-020885 |          | Issue          |    |
| Client                                                                                                                                            |                                                      |                                                                                                                                          |      | SO Number   | N/A | Drawn By                                                                                                                                                               | A          | 3B       | _              |    |
| Client Project                                                                                                                                    |                                                      |                                                                                                                                          |      | Approved By |     | Date                                                                                                                                                                   | 15/01      | /2019    |                | •  |
| VERSIGEN AUSTRALIA PTY LTD, 182 HARTLEY ROAD, SMEATON GRANGE, NSW 2567, T: +61 (0)131 653 330, E: sales@versigen.com.au, Web: www.versigen.com.au |                                                      |                                                                                                                                          |      |             |     | Scale                                                                                                                                                                  | 1:20       | Sheet    | 1/2            | A4 |