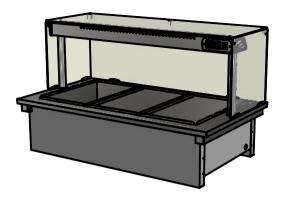

## Versigen Specification

\_ Dry Heat Fan Assisted Bainmarie Well

Dimensions Width - 1158mm Depth - 660mm Height - 684mm Weight - 55kg

## Power Rating

1.940kw complete with a 2m long cord set & 10amp plug Removable Fan heating System Sahara Fan Model SF315

Materials 1.2mm 304 Grade St/ Steel Top & Supports 0.7mm 430 Grade St/ Steel Internal Structure 0.7mm Galvanised Steel Undercarrage 6mm Tempered Glass Quartz Lamps