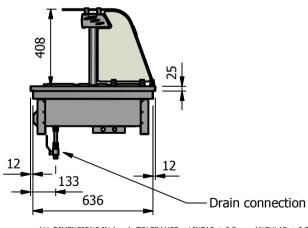

Additionally access is required to manually operate the drain valve. Drain connection is via 15mm lever ball valve.

#### Dimensions

Width - 1158mm Depth - 660mm

Height - 666mm

Weight - 53kg

Weight 33kg