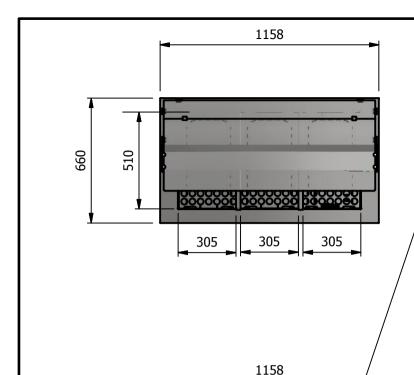

#### Dimensions

Width - 1158mm Depth - 660mm

Height - 666mm

Weight - 53kg

Weight 33kg