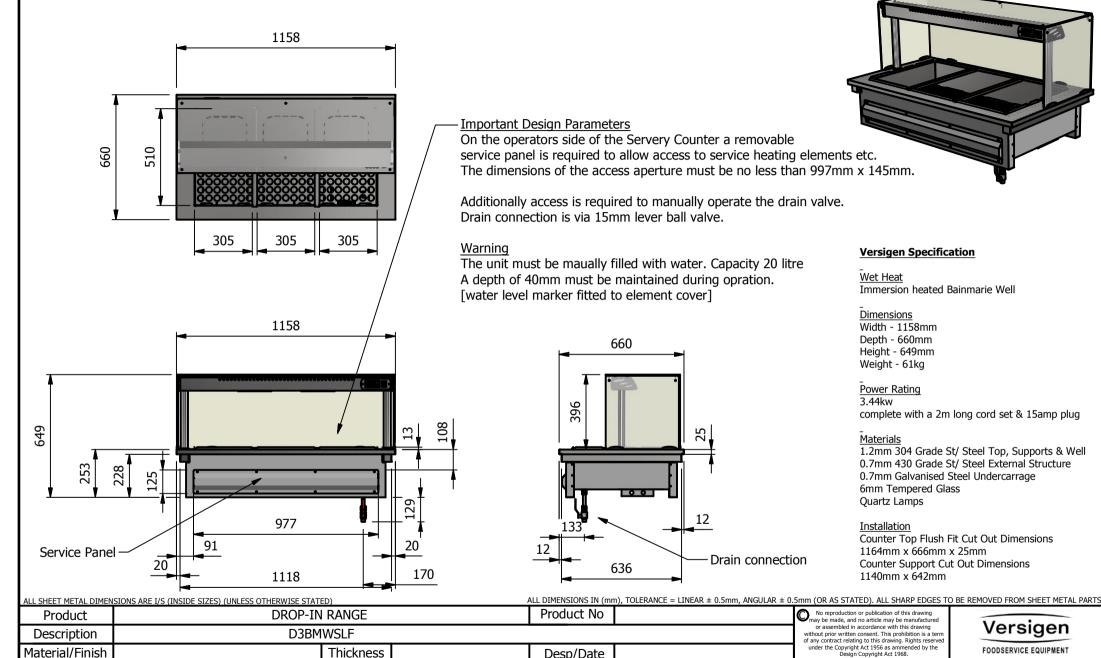

|                                                                                                                                                   |                     |             |      |           | <ul> <li>may be made, and no a</li> </ul> |                                                                                                                                                                                                                                                         |            |                       |     |       |  |
|---------------------------------------------------------------------------------------------------------------------------------------------------|---------------------|-------------|------|-----------|-------------------------------------------|---------------------------------------------------------------------------------------------------------------------------------------------------------------------------------------------------------------------------------------------------------|------------|-----------------------|-----|-------|--|
| Description                                                                                                                                       | D3BMWSLF            |             |      |           |                                           | or assembled in accordance with this drawing<br>without prior written consent. This prohibition is a term<br>of any contract relating to this drawing. Rights reserved<br>under the Copyright Act 1956 as ammended by the<br>Design Copyright Act 1968. |            | Versigen              |     |       |  |
| Material/Finish                                                                                                                                   | Thickness Desp/Date |             |      |           | FOODSERVIC                                |                                                                                                                                                                                                                                                         |            | FOODSERVICE EQUIPMENT |     |       |  |
| Legacy P/N                                                                                                                                        |                     | Weight      | 61kg | Quote No. |                                           | Dwg No.                                                                                                                                                                                                                                                 | DIP-022847 |                       | Iss | Issue |  |
| Client                                                                                                                                            |                     |             |      | SO Number | N/A                                       | Drawn By                                                                                                                                                                                                                                                | A          | 3B                    |     |       |  |
| Client Project                                                                                                                                    |                     | Approved By |      | Date      | 16/01                                     | 16/01/2019                                                                                                                                                                                                                                              |            |                       |     |       |  |
| VERSIGEN AUSTRALIA PTY LTD, 182 HARTLEY ROAD, SMEATON GRANGE, NSW 2567, T: +61 (0)131 653 330, E: sales@versigen.com.au, Web: www.versigen.com.au |                     |             |      |           |                                           | Scale                                                                                                                                                                                                                                                   | 1:20       | Sheet                 | 1/1 | A4    |  |