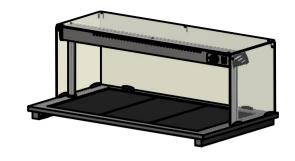

#### **Versigen Specification**

# -M<u>aterials</u>

0.7mm 430 Grade St/Steel Gantry Hood 1.2mm 304 Grade St/ Steel Top & Supports 1.2mm 430 Grade St Steel Ancillary Parts 1.2mm Galvanised Steel Inner Supports 6mm Tempered Glass Neo-Ceram Hot Plates Quartz Lamps