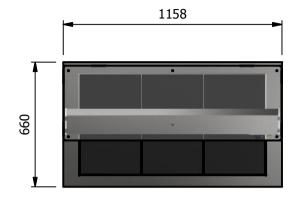

1158

1118

# \_ <u>Dimensions</u>

Width - 1158mm Depth - 660mm Height - 462mm Weight - 48kg

462

660

636

394

|                                                                                                                                                   |         |             |      |           |       | Illay be illade, allu ilo a                                                                                                                                            |            | \/              | :     | _  |
|---------------------------------------------------------------------------------------------------------------------------------------------------|---------|-------------|------|-----------|-------|------------------------------------------------------------------------------------------------------------------------------------------------------------------------|------------|-----------------|-------|----|
| Description                                                                                                                                       | D3HTSLF |             |      |           |       | or assembled in accordance with this drawing<br>without prior written consent. This prohibition is a term<br>of any contract relating to this drawing. Rights reserved |            |                 |       |    |
| Material/Finish                                                                                                                                   |         | Thickness   |      | Desp/Date |       | under the Copyright Act<br>Design Cop                                                                                                                                  | FOODSERVIC | RVICE EQUIPMENT |       |    |
| Legacy P/N                                                                                                                                        |         | Weight      | 48kg | Quote No. |       | Dwg No.                                                                                                                                                                | DIP-0      | 20545           | Issue |    |
| Client                                                                                                                                            |         |             |      | SO Number | N/A   | Drawn By                                                                                                                                                               | Al         | 3B              | _     |    |
| Client Project                                                                                                                                    |         | Approved By |      | Date      | 15/01 | _                                                                                                                                                                      |            |                 |       |    |
| VERSIGEN AUSTRALIA PTY LTD, 182 HARTLEY ROAD, SMEATON GRANGE, NSW 2567, T: +61 (0)131 653 330, E: sales@versigen.com.au, Web: www.versigen.com.au |         |             |      |           |       | Scale                                                                                                                                                                  | 1:20       | Sheet           | 1/2   | A4 |