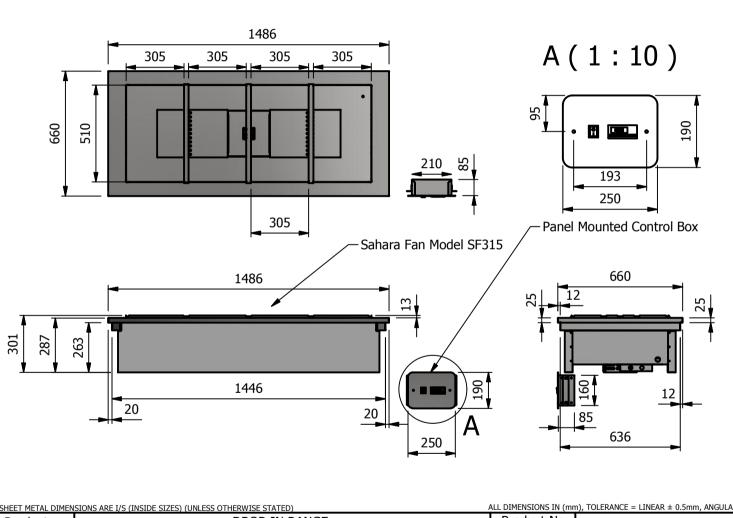

#### \_ <u>Dimensions</u>

Width - 1486mm

Depth - 660mm

Height - 66mm

Weight - 36kg

### Power Rating

1.500 kw

complete with a 2m long cord set & 10amp plug Removable Fan heating System Sahara Fan Model SF315

## Installation

Counter Top Flush Fit Cut Out Dimensions 1492mm x 666mm x 25mm Counter Support Cut Out Dimensions 1468mm x 642mm

### Control Box

Panel Mounted Cut Out Dimension 215mm x 165mm 2m Long Power Cable Connecting Control Box to Base unit

| ALL SHEET METAL DIMENSIONS ARE I/S (INSIDE SIZES) (UNLESS OTHERWISE STATED)  ALL DIMENSIONS IN (IIIII), TOLERANCE = LINEAR ± 0.5IIIIII, ANGULAR ± 0 |         |            |      |                      |                            |                                                                                                                                                                        | U.SHIIII (OR AS STATED). ALL SHARP EDGES TO BE REMOVED FROM SHEET METAL PARTS |                 |       |    |  |
|-----------------------------------------------------------------------------------------------------------------------------------------------------|---------|------------|------|----------------------|----------------------------|------------------------------------------------------------------------------------------------------------------------------------------------------------------------|-------------------------------------------------------------------------------|-----------------|-------|----|--|
| Product                                                                                                                                             | DROP-IN | Product No |      | No reproduction or p | rticle may be manufactured | Varaina                                                                                                                                                                |                                                                               |                 |       |    |  |
| Description                                                                                                                                         | D4BMNG  |            |      |                      |                            | or assembled in accordance with this drawing<br>without prior written consent. This prohibition is a term<br>of any contract relating to this drawing. Rights reserved |                                                                               | Versigen        |       |    |  |
| Material/Finish                                                                                                                                     |         | Thickness  |      | Desp/Date            |                            | under the Copyright Act<br>Design Cop                                                                                                                                  | FOODSERVIC                                                                    | RVICE EQUIPMENT |       |    |  |
| Legacy P/N                                                                                                                                          |         | Weight     | 36kg | Quote No.            |                            | Dwg No.                                                                                                                                                                | DIP-016608                                                                    |                 | Issue |    |  |
| Client                                                                                                                                              |         |            |      | SO Number            | N/A                        | Drawn By                                                                                                                                                               | AE                                                                            | 3B              |       |    |  |
| Client Project                                                                                                                                      |         |            |      | Approved By          |                            | Date                                                                                                                                                                   | 15/01                                                                         | /2019           | _     | _  |  |
| VERSIGEN AUSTRALIA PTY LTD, 182 HARTLEY ROAD, SMEATON GRANGE, NSW 2567, T: +61 (0)131 653 330, E: sales@versigen.com.au, Web: www.versigen.com.au   |         |            |      |                      |                            | Scale                                                                                                                                                                  | 1:20                                                                          | Sheet           | 1/2   | A4 |  |