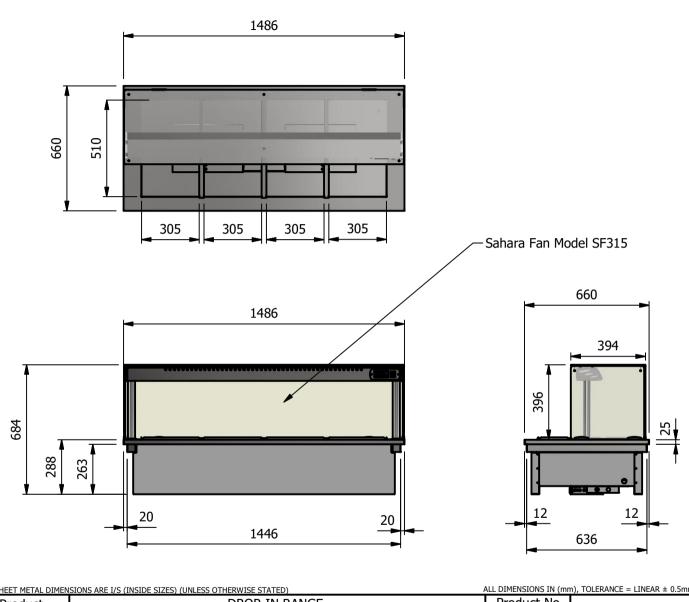

## Dimensions

Width - 1486mm

Depth - 660mm

Height - 684mm

Weight - 67kg

# Power Rating

2.16kw

complete with a 2m long cord set & 10amp plug Removable Fan heating System Sahara Fan Model SF315

#### Installation

Counter Top Flush Fit Cut Out Dimensions 1492mm x 666mm x 25mm

Counter Support Cut Out Dimensions 1468mm x 642mm

ALL DIMENSIONS IN (mm), TOLERANCE = LINEAR ± 0.5mm, ANGULAR ± 0.5mm (OR AS STATED). ALL SHARP EDGES TO BE REMOVED FROM SHEET METAL PARTS ALL SHEET METAL DIMENSIONS ARE I/S (INSIDE SIZES) (UNLESS OTHERWISE STATED)