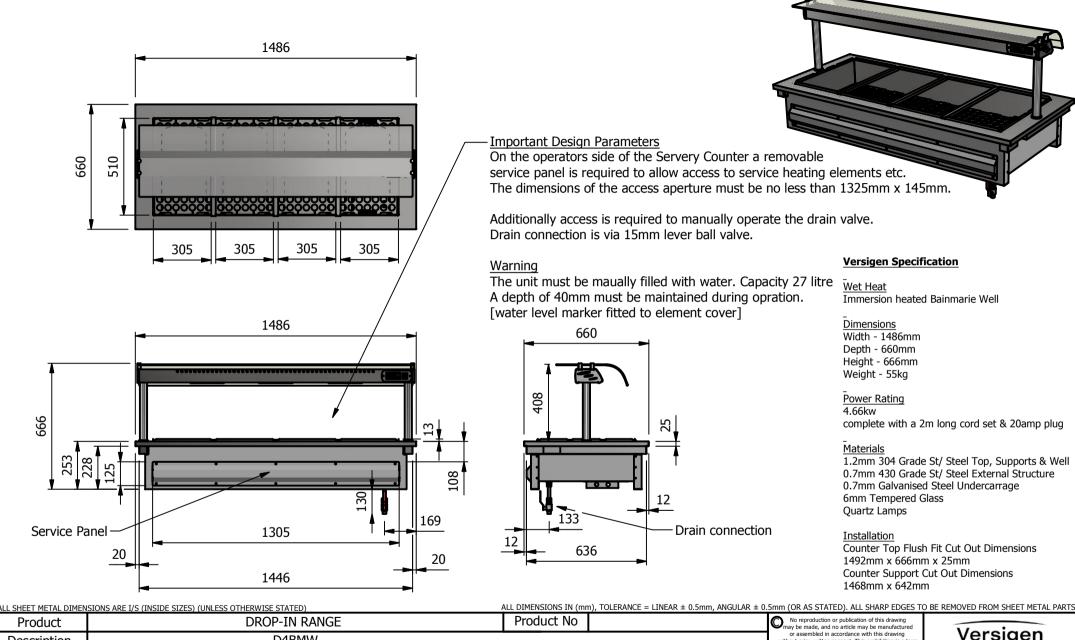

| Troduce                                                                                                                                           |       |           |      |           |     | may be made, and no a                                                                                                                                                  | Manalana   |               |     |    |
|---------------------------------------------------------------------------------------------------------------------------------------------------|-------|-----------|------|-----------|-----|------------------------------------------------------------------------------------------------------------------------------------------------------------------------|------------|---------------|-----|----|
| Description                                                                                                                                       | D4BMW |           |      |           |     | or assembled in accordance with this drawing<br>without prior written consent. This prohibition is a term<br>of any contract relating to this drawing. Rights reserved |            | Versigen      |     |    |
| Material/Finish                                                                                                                                   | 1     | Thickness |      | Desp/Date |     | under the Copyright Act<br>Design Copy                                                                                                                                 | FOODSERVIC | ICE EQUIPMENT |     |    |
| Legacy P/N                                                                                                                                        |       | Weight    | 55kg | Quote No. |     | Dwg No.                                                                                                                                                                | DIP-022413 |               | Iss | ue |
| Client                                                                                                                                            |       |           |      | SO Number | N/A | Drawn By                                                                                                                                                               | AE         | 3B            |     |    |
| Client Project                                                                                                                                    | ect A |           |      |           |     | Date                                                                                                                                                                   | 16/01/2019 |               | _   |    |
| VERSIGEN AUSTRALIA PTY LTD, 182 HARTLEY ROAD, SMEATON GRANGE, NSW 2567, T: +61 (0)131 653 330, E: sales@versigen.com.au, Web: www.versigen.com.au |       |           |      |           |     | Scale                                                                                                                                                                  | 1:20       | Sheet         | 1/2 | Δ4 |