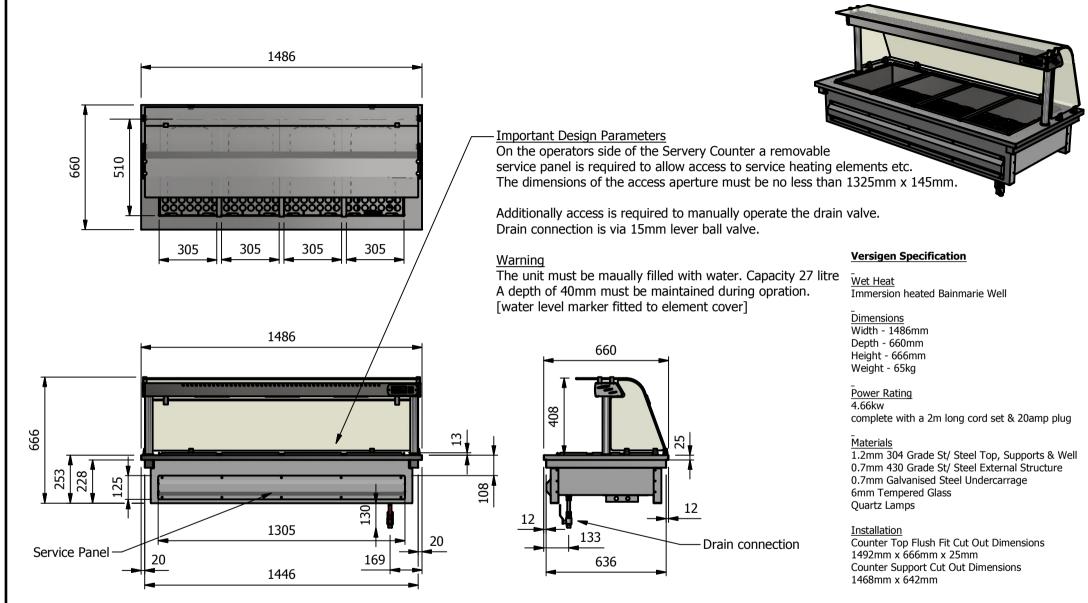

| ALL SHEET METAL DIMENSIONS ARE I/S (INSIDE SIZES) (UNLESS OTHERWISE STATED)                                                                       |               |           |      | ALL DIMENSIONS IN (mm), TOLERANCE = LINEAR ± 0.5mm, ANGULAR ± 0.5mm (OR AS STATED). ALL SHARP EDGES TO BE REMOVED FROM SHEET METAL PARTS |                                                                                                                                                              |                                                                                                   |            |                       |     |       |  |
|---------------------------------------------------------------------------------------------------------------------------------------------------|---------------|-----------|------|------------------------------------------------------------------------------------------------------------------------------------------|--------------------------------------------------------------------------------------------------------------------------------------------------------------|---------------------------------------------------------------------------------------------------|------------|-----------------------|-----|-------|--|
| Product                                                                                                                                           | DROP-IN RANGE |           |      | Product No                                                                                                                               |                                                                                                                                                              | No reproduction or publication of this drawing<br>may be made, and no article may be manufactured |            | Manalana              |     |       |  |
| Description                                                                                                                                       | D4BM          |           |      |                                                                                                                                          | or assembled in accordance with this drawing<br>without prior written consent. This prohibition is a<br>of any contract relating to this drawing. Rights res |                                                                                                   |            |                       |     |       |  |
| Material/Finish                                                                                                                                   |               | Thickness |      | Desp/Date                                                                                                                                |                                                                                                                                                              | under the Copyright Act<br>Design Cop                                                             | FOODSERVIC | FOODSERVICE EQUIPMENT |     |       |  |
| Legacy P/N                                                                                                                                        |               | Weight    | 65kg | Quote No.                                                                                                                                |                                                                                                                                                              | Dwg No.                                                                                           | DIP-022476 |                       | Iss | Issue |  |
| Client                                                                                                                                            |               |           |      | SO Number                                                                                                                                | N/A                                                                                                                                                          | Drawn By                                                                                          | AE         | 3B                    |     | _     |  |
| Client Project                                                                                                                                    |               |           |      | Approved By                                                                                                                              |                                                                                                                                                              | Date                                                                                              | 16/01      | /2019                 |     |       |  |
| VERSIGEN AUSTRALIA PTY LTD, 182 HARTLEY ROAD, SMEATON GRANGE, NSW 2567, T: +61 (0)131 653 330, E: sales@versigen.com.au, Web: www.versigen.com.au |               |           |      |                                                                                                                                          |                                                                                                                                                              | Scale                                                                                             | 1:20       | Sheet                 | 1/1 | A4    |  |