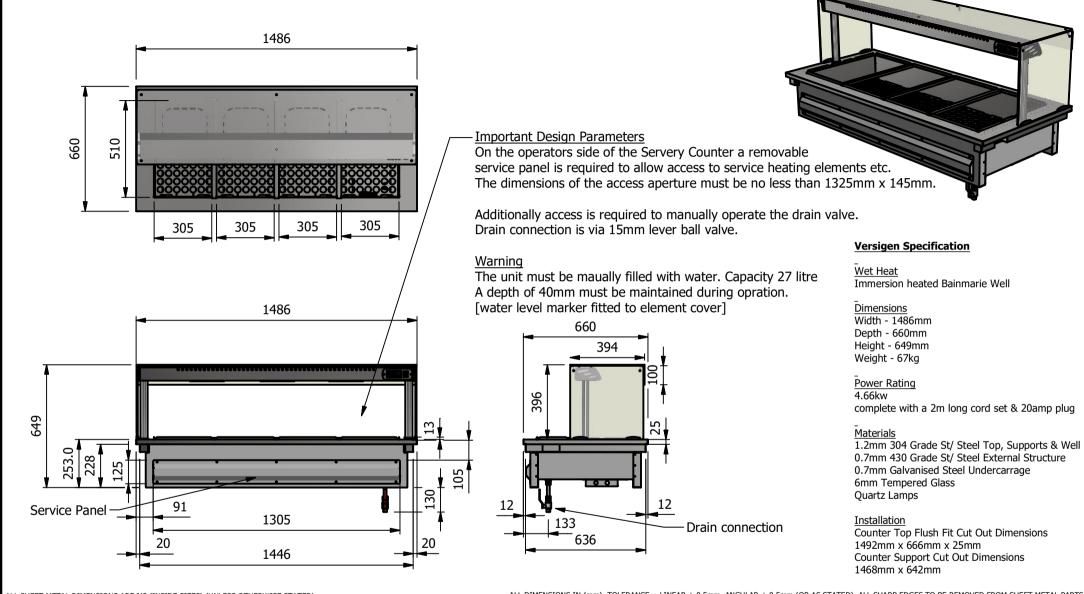

| ALL SHEET METAL DIMENSIONS ARE I/S (INSIDE SIZES) (UNLESS OTHERWISE STATED)                                                                       |               |           |      |             |     | 0.5mm (OR AS STATED). ALL SHARP EDGES TO BE REMOVED FROM SHEET METAL PARTS.                                                                                            |                                                           |            |                       |    |
|---------------------------------------------------------------------------------------------------------------------------------------------------|---------------|-----------|------|-------------|-----|------------------------------------------------------------------------------------------------------------------------------------------------------------------------|-----------------------------------------------------------|------------|-----------------------|----|
| Product                                                                                                                                           | DROP-IN RANGE |           |      | Product No  |     |                                                                                                                                                                        | ublication of this drawing<br>Irticle may be manufactured | Versigen   |                       |    |
| Description                                                                                                                                       | D4BMWSL       |           |      |             |     | or assembled in accordance with this drawing<br>without prior written consent. This prohibition is a term<br>of any contract relating to this drawing. Rights reserved |                                                           |            | gen                   |    |
| Material/Finish                                                                                                                                   |               | Thickness |      | Desp/Date   |     |                                                                                                                                                                        | 1956 as ammended by the yright Act 1968.                  | FOODSERVIC | FOODSERVICE EQUIPMENT |    |
| Legacy P/N                                                                                                                                        |               | Weight    | 67kg | Quote No.   |     | Dwg No.                                                                                                                                                                | DIP-022844                                                |            | Iss                   | ue |
| Client                                                                                                                                            |               |           |      | SO Number   | N/A | Drawn By                                                                                                                                                               | A                                                         | BB         | _                     |    |
| Client Project                                                                                                                                    |               |           |      | Approved By |     | Date                                                                                                                                                                   | 16/01                                                     | /2019      |                       | •  |
| VERSIGEN AUSTRALIA PTY LTD, 182 HARTLEY ROAD, SMEATON GRANGE, NSW 2567, T: +61 (0)131 653 330, E: sales@versigen.com.au, Web: www.versigen.com.au |               |           |      |             |     |                                                                                                                                                                        | 1:20                                                      | Sheet      | 1/2                   | A4 |