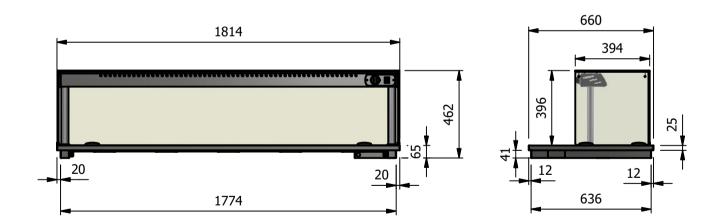

## Versigen Specification

Dimensions Width - 1814mm Depth - 660mm Height - 462mm Weight - 71kg

-Power Rating 1.780 kw complete with a 2m long cord set & 10amp plug

Installation Counter Top Flush Fit Cut Out Dimensions 1820mm x 666mm x 25mm Counter Support Cut Out Dimensions 1796mm x 642mm

| ALL SHEET METAL DIMENSIONS ARE I/S (INSIDE SIZES) (UNLESS OTHERWISE STATED) ALL DIMENSIONS IN (mm), TOLERANCE = LINEAR ± 0.5mm, ANGULAR ± 0.5m |               |           |      |             |     |                                                                                                                                                                        | 0.5mm (OR AS STATED). ALL SHARP EDGES TO BE REMOVED FROM SHEET METAL PARTS |           |                 |    |  |
|--------------------------------------------------------------------------------------------------------------------------------------------------------------------------------------------------------------------------------------------------------------------------------------------------------------------------------------------------------------------------------------------------------------------------------------------------------------------------------------------------------------------------------------------------------------------------------------------------------------------------------------------------------------------------------------------------------------------------------------------------------------------------------------------------------------------------------------------------------------------------------------------------------------------------------------------------------------------------------------------------------------------------------------------------------------------------------------------------------------------------------------------------------------------------------------------------------------------------------------------------------------------------------------------------------------------------------------------------------------------------------------------------------------------------------------------------------------------------------------------------------------------------------------------------------------------------------------------------------------------------------------------------------------------------------------------------------------------------------------------------------------------------------------------------------------------------------------------------------------------------------------------------------------------------------------------------------------------------------------------------------------------------------------------------------------------------------------------------------------------------------|---------------|-----------|------|-------------|-----|------------------------------------------------------------------------------------------------------------------------------------------------------------------------|----------------------------------------------------------------------------|-----------|-----------------|----|--|
| Product                                                                                                                                                                                                                                                                                                                                                                                                                                                                                                                                                                                                                                                                                                                                                                                                                                                                                                                                                                                                                                                                                                                                                                                                                                                                                                                                                                                                                                                                                                                                                                                                                                                                                                                                                                                                                                                                                                                                                                                                                                                                                                                        | DROP-IN RANGE |           |      | Product No  |     | No reproduction or publication of this drawing may be made, and no article may be manufactured                                                                         |                                                                            | Manajaran |                 |    |  |
| Description                                                                                                                                                                                                                                                                                                                                                                                                                                                                                                                                                                                                                                                                                                                                                                                                                                                                                                                                                                                                                                                                                                                                                                                                                                                                                                                                                                                                                                                                                                                                                                                                                                                                                                                                                                                                                                                                                                                                                                                                                                                                                                                    | D5HTSLF       |           |      |             |     | or assembled in accordance with this drawing<br>without prior written consent. This prohibition is a term<br>of any contract relating to this drawing. Rights reserved |                                                                            | Versigen  |                 |    |  |
| Material/Finish                                                                                                                                                                                                                                                                                                                                                                                                                                                                                                                                                                                                                                                                                                                                                                                                                                                                                                                                                                                                                                                                                                                                                                                                                                                                                                                                                                                                                                                                                                                                                                                                                                                                                                                                                                                                                                                                                                                                                                                                                                                                                                                |               | Thickness |      | Desp/Date   |     | under the Copyright Act 1956 as ammended by the Design Copyright Act 1968.                                                                                             |                                                                            |           | RVICE EQUIPMENT |    |  |
| Legacy P/N                                                                                                                                                                                                                                                                                                                                                                                                                                                                                                                                                                                                                                                                                                                                                                                                                                                                                                                                                                                                                                                                                                                                                                                                                                                                                                                                                                                                                                                                                                                                                                                                                                                                                                                                                                                                                                                                                                                                                                                                                                                                                                                     |               | Weight    | 71kg | Quote No.   |     | Dwg No.                                                                                                                                                                | DIP-020668                                                                 |           | Issue           |    |  |
| Client                                                                                                                                                                                                                                                                                                                                                                                                                                                                                                                                                                                                                                                                                                                                                                                                                                                                                                                                                                                                                                                                                                                                                                                                                                                                                                                                                                                                                                                                                                                                                                                                                                                                                                                                                                                                                                                                                                                                                                                                                                                                                                                         |               |           |      | SO Number   | N/A | Drawn By                                                                                                                                                               | AE                                                                         | 3B        |                 | _  |  |
| Client Project                                                                                                                                                                                                                                                                                                                                                                                                                                                                                                                                                                                                                                                                                                                                                                                                                                                                                                                                                                                                                                                                                                                                                                                                                                                                                                                                                                                                                                                                                                                                                                                                                                                                                                                                                                                                                                                                                                                                                                                                                                                                                                                 |               |           |      | Approved By |     | Date                                                                                                                                                                   | 15/01                                                                      | /2019     | -               | -  |  |
| VERSIGEN AUSTRALIA PTY LTD, 182 HARTLEY ROAD, SMEATON GRANGE, NSW 2567, T: +61 (0)131 653 330, E: sales@versigen.com.au, Web: www.versigen.com.au                                                                                                                                                                                                                                                                                                                                                                                                                                                                                                                                                                                                                                                                                                                                                                                                                                                                                                                                                                                                                                                                                                                                                                                                                                                                                                                                                                                                                                                                                                                                                                                                                                                                                                                                                                                                                                                                                                                                                                              |               |           |      |             |     | Scale                                                                                                                                                                  | 1:20                                                                       | Sheet     | 1/2             | A4 |  |