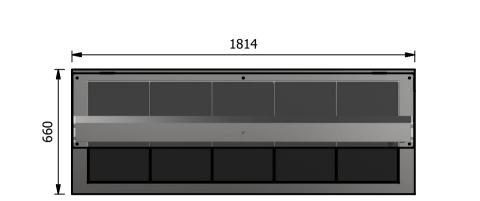

## Versigen Specification

Dimensions Width - 1814mm Depth - 660mm Height - 462mm Weight - 71kg

-Power Rating 1.780 kw complete with a 2m long cord set & 10amp plug