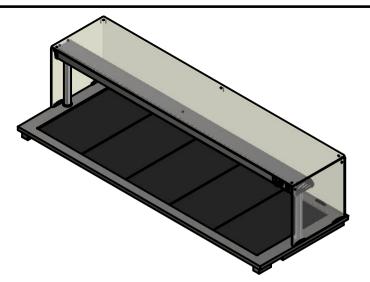

## \_ Materials

0.7mm 430 Grade St/Steel Gantry Hood 1.2mm 304 Grade St/ Steel Top & Supports 1.2mm 430 Grade St Steel Ancillary Parts 1.2mm Galvanised Steel Inner Supports 6mm Tempered Glass Neo-Ceram Hot Plates Quartz Lamps