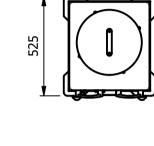

### **Dimensions**

Width - 485mm Depth - 525mm Height - 1015mm

Weight - 32kg

<u>Plate Dispenser</u> Pop up self leveling system complete with a lid. Fan assisted thermostatically controlled heating system