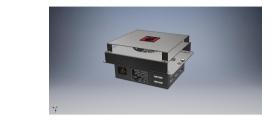

# Sahara Fan Model SFPL309

485

### **Dimensions**

Width - 485mm Depth - 525mm Height - 1015mm

Weight - 32kg

<u>Plate Dispenser</u> Pop up self leveling system complete with a lid. Fan assisted thermostatically controlled heating system

## Power Rating

0.9kw

complete with a 2m long cord set & 10amp plug Removable Fan heating System Sahara Fan Model SFPL309

1.2mm 304 Grade St/ Steel Top & Supports 0.7mm 430 Grade St/ Steel Internal Structure