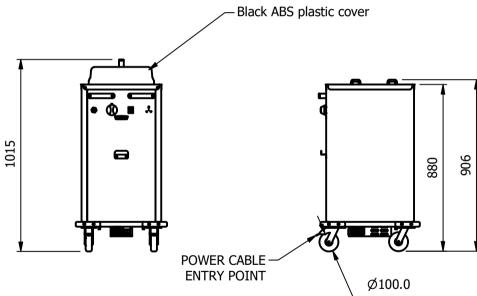

### **Dimensions**

Width - 485mm Depth - 525mm Height - 1015mm

Weight - 32kg

<u>Plate Dispenser</u> Pop up self leveling system complete with a lid. Fan assisted thermostatically controlled heating system

<u>Installation</u> All swivel castors, two braked

| ALL SHEET METAL DIMENSIONS ARE I/S (INSIDE SIZES) (UNLESS OTHERWISE STATED)  ALL DIMENSIONS IN (mm), TOLERANCE = LINEAR ± 0.5mm, ANGULAR ± 0.5 |                        |           |      |             |          |                                                                                                                                                                  | 0.5mm (OR AS STATED). ALL SHARP EDGES TO BE REMOVED FROM SHEET METAL PARTS |       |      |    |  |
|--------------------------------------------------------------------------------------------------------------------------------------------------------------------------------------------------------------------------------------------------------------------------------------------------------------------------------------------------------------------------------------------------------------------------------------------------------------------------------------------------------------------------------------------------------------------------------------------------------------------------------------------------------------------------------------------------------------------------------------------------------------------------------------------------------------------------------------------------------------------------------------------------------------------------------------------------------------------------------------------------------------------------------------------------------------------------------------------------------------------------------------------------------------------------------------------------------------------------------------------------------------------------------------------------------------------------------------------------------------------------------------------------------------------------------------------------------------------------------------------------------------------------------------------------------------------------------------------------------------------------------------------------------------------------------------------------------------------------------------------------------------------------------------------------------------------------------------------------------------------------------------------------------------------------------------------------------------------------------------------------------------------------------------------------------------------------------------------------------------------------------|------------------------|-----------|------|-------------|----------|------------------------------------------------------------------------------------------------------------------------------------------------------------------|----------------------------------------------------------------------------|-------|------|----|--|
| Product                                                                                                                                                                                                                                                                                                                                                                                                                                                                                                                                                                                                                                                                                                                                                                                                                                                                                                                                                                                                                                                                                                                                                                                                                                                                                                                                                                                                                                                                                                                                                                                                                                                                                                                                                                                                                                                                                                                                                                                                                                                                                                                        | MOBILE PLATE DISPENSER |           |      | Product No  |          | may be made, and no a                                                                                                                                            |                                                                            | 11    |      |    |  |
| Description                                                                                                                                                                                                                                                                                                                                                                                                                                                                                                                                                                                                                                                                                                                                                                                                                                                                                                                                                                                                                                                                                                                                                                                                                                                                                                                                                                                                                                                                                                                                                                                                                                                                                                                                                                                                                                                                                                                                                                                                                                                                                                                    | *** HP1 ***            |           |      |             |          | or assembled in accordance with this drawing without prior written consent. This prohibition is a term of any contract relating to this drawing. Rights reserved |                                                                            |       | Sige | ∍n |  |
| Material/Finish                                                                                                                                                                                                                                                                                                                                                                                                                                                                                                                                                                                                                                                                                                                                                                                                                                                                                                                                                                                                                                                                                                                                                                                                                                                                                                                                                                                                                                                                                                                                                                                                                                                                                                                                                                                                                                                                                                                                                                                                                                                                                                                |                        | Thickness |      | Desp/Date   |          |                                                                                                                                                                  | 1956 as ammended by the<br>yright Act 1968.                                |       |      |    |  |
| Legacy P/N                                                                                                                                                                                                                                                                                                                                                                                                                                                                                                                                                                                                                                                                                                                                                                                                                                                                                                                                                                                                                                                                                                                                                                                                                                                                                                                                                                                                                                                                                                                                                                                                                                                                                                                                                                                                                                                                                                                                                                                                                                                                                                                     |                        | Weight    | 32kg | Quote No.   |          | Dwg No.                                                                                                                                                          | CTRP-0                                                                     | Issue |      |    |  |
| Client                                                                                                                                                                                                                                                                                                                                                                                                                                                                                                                                                                                                                                                                                                                                                                                                                                                                                                                                                                                                                                                                                                                                                                                                                                                                                                                                                                                                                                                                                                                                                                                                                                                                                                                                                                                                                                                                                                                                                                                                                                                                                                                         |                        |           |      | SO Number   | STANDARD | Drawn By                                                                                                                                                         | N.Ra                                                                       | ymen  |      | _  |  |
| Client Project                                                                                                                                                                                                                                                                                                                                                                                                                                                                                                                                                                                                                                                                                                                                                                                                                                                                                                                                                                                                                                                                                                                                                                                                                                                                                                                                                                                                                                                                                                                                                                                                                                                                                                                                                                                                                                                                                                                                                                                                                                                                                                                 |                        |           |      | Approved By |          | Date                                                                                                                                                             | 10/02                                                                      | /2021 |      | _  |  |
| VERSIGEN AUSTRALIA PTY LTD, 182 HARTLEY ROAD, SMEATON GRANGE, NSW 2567, T: +61 (0)131 653 330, E: sales@versigen.com.au, Web: www.versigen.com.au                                                                                                                                                                                                                                                                                                                                                                                                                                                                                                                                                                                                                                                                                                                                                                                                                                                                                                                                                                                                                                                                                                                                                                                                                                                                                                                                                                                                                                                                                                                                                                                                                                                                                                                                                                                                                                                                                                                                                                              |                        |           |      |             |          | Scale                                                                                                                                                            | 1:20                                                                       | Sheet | 1/2  | A4 |  |