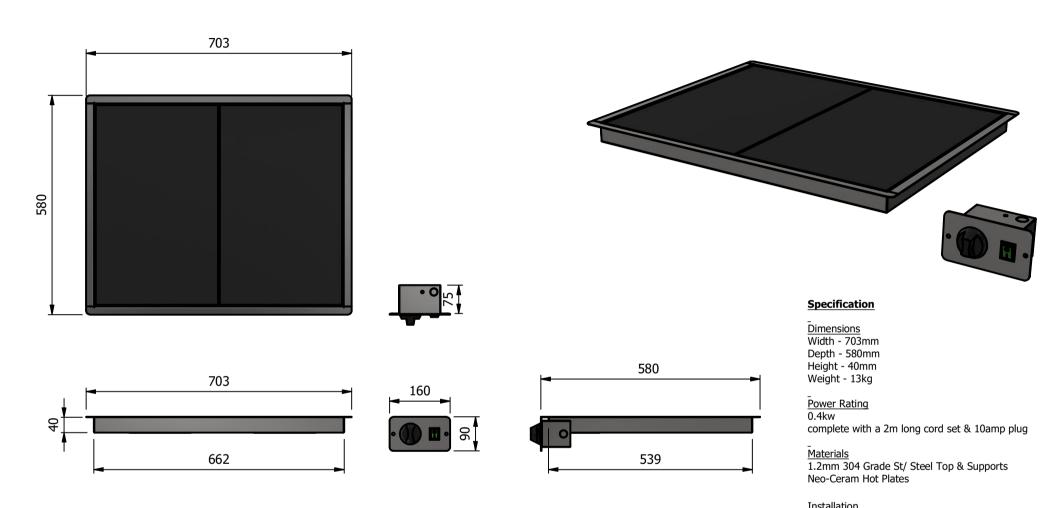

<u>Installation</u> Counter Top Flush Fit Cut Out Dimensions 667mm x 544mm

| ALL SHEET METAL DIMENSIONS ARE I/S (INSIDE SIZES) (UNLESS OTHERWISE STATED) ALL DIMENSIONS IN (mm), TOLERANCE = LINEAR ± 0.5mm, ANGULAR ± 0.5mm (OR AS |                  |           |      |             |      |                                                                                                                                                                        |                                             | O BE REMOVED FROM | SHEET MET | TAL PARTS |
|--------------------------------------------------------------------------------------------------------------------------------------------------------|------------------|-----------|------|-------------|------|------------------------------------------------------------------------------------------------------------------------------------------------------------------------|---------------------------------------------|-------------------|-----------|-----------|
| Product                                                                                                                                                | DROP-IN RANGE Pr |           |      |             |      | No reproduction or p<br>may be made, and no a                                                                                                                          | article may be manufactured                 |                   |           |           |
| Description                                                                                                                                            | SFD2             |           |      |             |      | or assembled in accordance with this drawing<br>without prior written consent. This prohibition is a term<br>of any contract relating to this drawine. Rights reserved |                                             |                   | sige      | en        |
| Material/Finish                                                                                                                                        |                  | Thickness |      | Desp/Date   |      |                                                                                                                                                                        | 1956 as ammended by the<br>yright Act 1968. |                   |           |           |
| Legacy P/N                                                                                                                                             |                  | Weight    | 13kg | Quote No.   |      | Dwg No.                                                                                                                                                                | DIP-0                                       | 78071             | Issue     |           |
| Client                                                                                                                                                 |                  |           |      | SO Number   | SFD2 | Drawn By                                                                                                                                                               | N.Ra                                        | ymen              |           |           |
| Client Project                                                                                                                                         |                  |           |      | Approved By |      | Date                                                                                                                                                                   | 18/08                                       | /2020             |           | -         |
| VERSIGEN AUSTRALIA PTY LTD, 182 HARTLEY ROAD, SMEATON GRANGE, NSW 2567, T: +61 (0)131 653 330, E: sales@versigen.com.au, Web: www.versigen.com.au      |                  |           |      |             |      | Scale                                                                                                                                                                  | .1                                          | Sheet             | 1/2       | A4        |