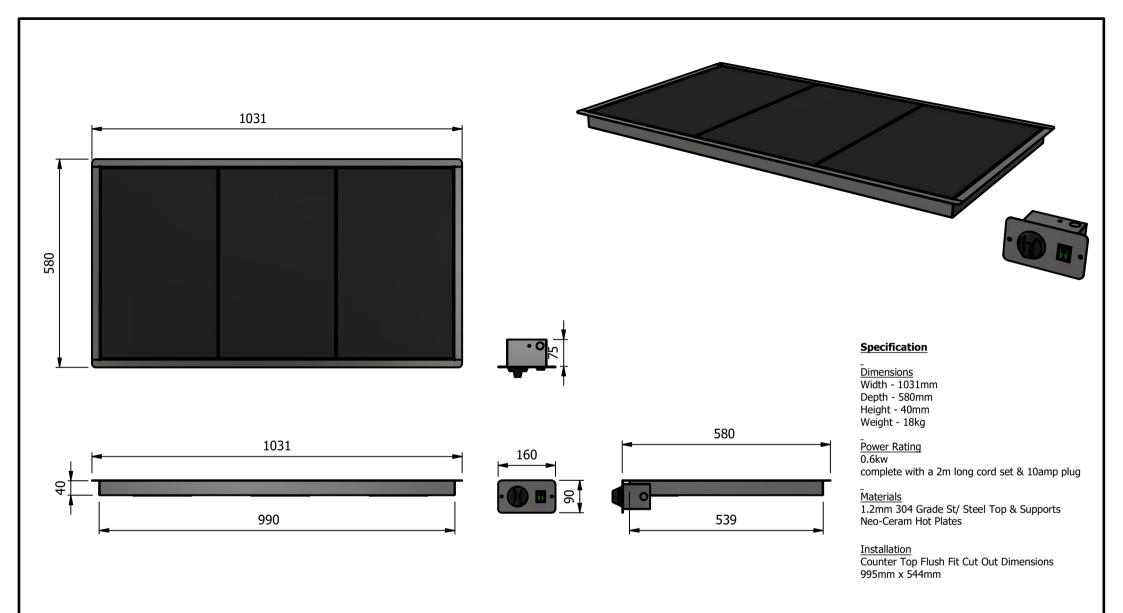

| ALL SHEET METAL DIMENSIONS ARE I/S (INSIDE SIZES) (UNLESS OTHERWISE STATED)                                                                       |               |           |      | ALL DIMENSIONS IN (mm), TOLERANCE = LINEAR ± 0.5mm, ANGULAR ± 0.5mm (OR AS STATED). ALL SHARP EDGES TO BE REMOVED FROM SHEET METAL PARTS |      |                                                                                                |                                                                                                                                                                        |       |          |    |  |
|---------------------------------------------------------------------------------------------------------------------------------------------------|---------------|-----------|------|------------------------------------------------------------------------------------------------------------------------------------------|------|------------------------------------------------------------------------------------------------|------------------------------------------------------------------------------------------------------------------------------------------------------------------------|-------|----------|----|--|
| Product                                                                                                                                           | DROP-IN RANGE |           |      | Product No                                                                                                                               |      | No reproduction or publication of this drawing may be made, and no article may be manufactured |                                                                                                                                                                        |       |          |    |  |
| Description                                                                                                                                       | SFD3          |           |      |                                                                                                                                          |      |                                                                                                | or assembled in accordance with this drawing<br>without prior written consent. This prohibition is a term<br>of any contract relating to this drawing. Rights reserved |       | Versigen |    |  |
| Material/Finish                                                                                                                                   |               | Thickness |      | Desp/Date                                                                                                                                |      |                                                                                                | 1956 as ammended by the<br>yright Act 1968.                                                                                                                            |       |          |    |  |
| Legacy P/N                                                                                                                                        |               | Weight    | 18kg | Quote No.                                                                                                                                |      | Dwg No.                                                                                        | DIP-078088                                                                                                                                                             |       | Issue    |    |  |
| Client                                                                                                                                            |               |           |      | SO Number                                                                                                                                | SFD3 | Drawn By                                                                                       | N.Ra                                                                                                                                                                   | ymen  | _        |    |  |
| Client Project                                                                                                                                    |               |           |      | Approved By                                                                                                                              |      | Date                                                                                           | 18/08                                                                                                                                                                  | /2020 |          | -  |  |
| VERSIGEN AUSTRALIA PTY LTD, 182 HARTLEY ROAD, SMEATON GRANGE, NSW 2567, T: +61 (0)131 653 330, E: sales@versigen.com.au, Web: www.versigen.com.au |               |           |      |                                                                                                                                          |      | Scale                                                                                          | .095                                                                                                                                                                   | Sheet | 1/2      | A4 |  |