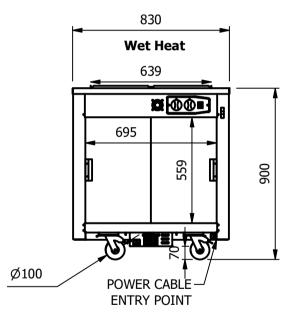

## Wet heat Bainmarie well

Water level is an economic, 20mm deep with a water level mark on the well, complete with drain valve and swing-out run-off tube for easy emptying. The well has a raised lip designed to hold Gastronorm pans and heats via solid state elements fitted under the well, additional excess residual hot air from the hot cupboard is also used to maintain temperature which gives energy savings.

### Dimensions

Width - 830mm

Depth - 680mm

Height - 900mm

Weight - 51kg

Sahara Fan Model SF309

# Capacity of Hot Cupboard [usable inside space]

Width - 695mm

Depth - 555mm

Usable Height Bottom shelf - 204mm Usable Height Top Shelf - 245mm

## Power Rating

2.40kw with no gantry, 2.62Kw with heated gantry. complete with a 2m long cord set & 15amp plug Removable Fan heating System Sahara Fan Model SF309