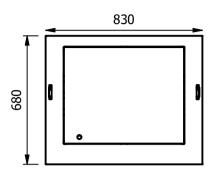

### Dimensions

Width - 830mm

Depth - 680mm

Height - 900mm

Weight - 51kg

Sahara Fan Model SF309