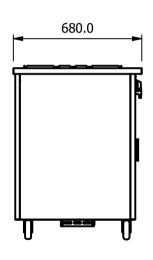

### Dimensions

Width - 830mm

Depth - 680mm

Height - 900mm

Weight - 51kg

Sahara Fan Model SF309