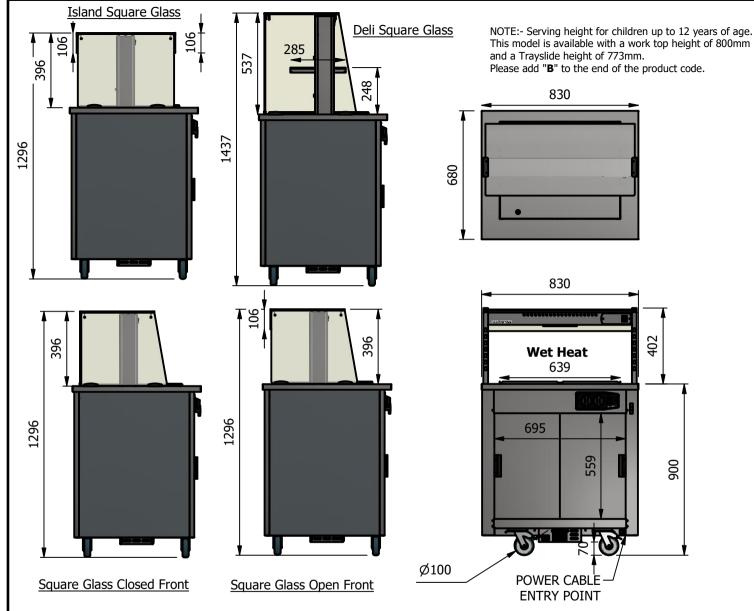

ALL SHEET METAL DIMENSIONS ARE I/S (INSIDE SIZES) (LINLESS OTHERWISE STATED)

#### Dimensions

Width - 830mm

Depth - 680mm

Height - 900mm

Weight - 51kg

Sahara Fan Model SF309

# Capacity of Hot Cupboard [usable inside space]

Width - 695mm

Depth - 555mm

Usable Height Bottom shelf - 204mm Usable Height Top Shelf - 245mm

#### Installation

All swivel castors, two braked

ALL DIMENSIONS IN (mm), TOLERANCE = LINEAR ± 0.5mm, ANGULAR ± 0.5mm (OR AS STATED). ALL SHARP EDGES TO BE REMOVED FROM SHEET METAL PARTS

| ALE SHEET METAL DIMENSIONS ARE 1/3 (INSIDE SIZES) (UNLESS OTHERWISE STATED)                                                                       |                                     |            |             |                      |                                                                                                                                                                  |                                             |       |        | IAL IAME  |
|---------------------------------------------------------------------------------------------------------------------------------------------------|-------------------------------------|------------|-------------|----------------------|------------------------------------------------------------------------------------------------------------------------------------------------------------------|---------------------------------------------|-------|--------|-----------|
| Product                                                                                                                                           | VERSICARTE                          | Product No | N/A         | No reproduction or p | rticle may be manufactured                                                                                                                                       |                                             |       |        |           |
| Description                                                                                                                                       | *** VC2BMW *** Square Glass Options |            |             |                      | or assembled in accordance with this drawing without prior written consent. This prohibition is a term of any contract relating to this drawing. Rights reserved |                                             | Vers  | rsigen |           |
| Material/Finish                                                                                                                                   | Thickness                           |            | Desp/Date   |                      |                                                                                                                                                                  | 1956 as ammended by the<br>yright Act 1968. |       |        |           |
| Legacy P/N                                                                                                                                        | Weight                              | 51KG       | Quote No.   |                      | Dwg No.                                                                                                                                                          | 081980-1                                    |       | Issue  |           |
| Client                                                                                                                                            |                                     |            | SO Number   | N/A                  | Drawn By                                                                                                                                                         | AE                                          | 3B    |        | _         |
| Client Project                                                                                                                                    |                                     |            | Approved By |                      | Date                                                                                                                                                             | 26/10                                       | /2020 |        |           |
| VERSIGEN AUSTRALIA PTY LTD, 182 HARTLEY ROAD, SMEATON GRANGE, NSW 2567, T: +61 (0)131 653 330, E: sales@versigen.com.au, Web: www.versigen.com.au |                                     |            |             |                      | Scale                                                                                                                                                            | 1:20                                        | Sheet | 1/2    | <b>A4</b> |