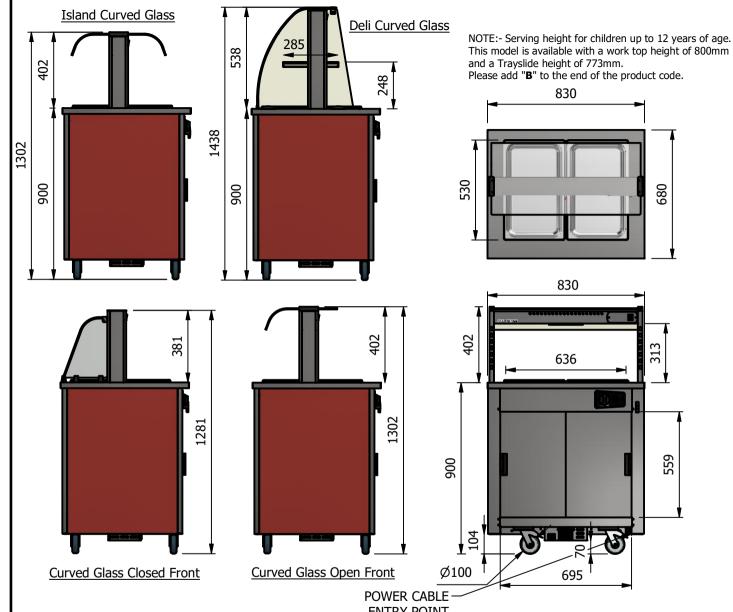

## Dimensions

Width - 830mm Depth - 680mm

Height - 900mm Weight - 45kg

omm

Sahara Fan Model SF309

### Capacity of Bainmarie

Two GN1/1 pans up to 150mm deep

[Note:-pans are not supplied, available at extra cost]

## Capacity of Hot Cupboard [usable inside space]

Width - 695mm Depth - 555mm

Usable Height Bottom shelf - 204mm

Usable Height Top Shelf - 245mm

25 covers & meals [10" plated meals stacked using plate covers]

or

95 off 10" plates stacked for heating

or

4 off 1/1GN pans side by side 150mm deep 2 on top 2 on bottom

### Power Rating

1.65kw with no gantry, 1.87Kw with heated gantry. complete with a 2m long cord set & 10amp plug Removable Fan heating System Sahara Fan Model SF309

### Installation

All swivel castors, two braked

| ALL SHEET METAL DIMENSIONS ARE I/S (INSIDE SIZES) (UNLESS OTHERWISE STATED) CINTRY POINT ALL DIMENSIONS IN (mm), TOLERANCE = LINEAR ± 0.5mm, ANGULAR ± 0.5mm (OR AS STATED). ALL SHARP EDGES TO BE REMOVED FROM SHEET METAL PARTS |                                    |           |      |            |          |                                                                                                                                                                        |                                                |       |          |    |
|-----------------------------------------------------------------------------------------------------------------------------------------------------------------------------------------------------------------------------------|------------------------------------|-----------|------|------------|----------|------------------------------------------------------------------------------------------------------------------------------------------------------------------------|------------------------------------------------|-------|----------|----|
| Product                                                                                                                                                                                                                           | VERSICARTE                         |           |      | Product No | N/A      | No reproduction or p                                                                                                                                                   | article may be manufactured                    | 11    |          |    |
| Description                                                                                                                                                                                                                       | *** VC2BM *** Curved Glass Options |           |      |            |          | or assembled in accordance with this drawing<br>without prior written consent. This prohibition is a term<br>of any contract relating to this drawing. Rights reserved |                                                | Vers  | Versigen |    |
| Material/Finish                                                                                                                                                                                                                   | 1                                  | Thickness |      | Desp/Date  |          |                                                                                                                                                                        | t 1956 as ammended by the<br>syright Act 1968. |       |          |    |
| Legacy P/N                                                                                                                                                                                                                        |                                    | Weight    | 45kg | Quote No.  |          | Dwg No.                                                                                                                                                                | VCP-060230                                     |       | Issue    |    |
| Client                                                                                                                                                                                                                            |                                    |           |      | SO Number  | STANDARD | Drawn By                                                                                                                                                               | Al                                             | 3B    |          |    |
| Client Project                                                                                                                                                                                                                    | Approved By                        |           |      |            |          | Date                                                                                                                                                                   | 28/10                                          | 2019  |          | _  |
| VERSIGEN AUSTRALIA PTY LTD, 182 HARTLEY ROAD, SMEATON GRANGE, NSW 2567, T: +61 (0)131 653 330, E: sales@versigen.com.au, Web: www.versigen.com.au                                                                                 |                                    |           |      |            |          | Scale                                                                                                                                                                  | 1:20                                           | Sheet | 1/2      | A4 |