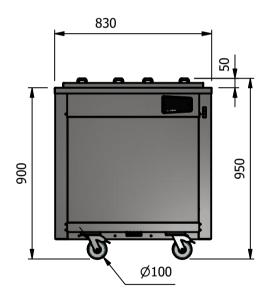

Dimensions

Width - 830mm Depth - 680mm Height - 950mm Weight - 57kg

Materials 1.2mm 304 Grade St/ Steel Top & Supports 0.7mm 430 Grade St/ Steel Internal Structure GN 1/1 Grid Shelves with 30mm x 30mm tube supports

Installation

All swivel castors, two braked

| ALL SHEET METAL DIMENSIONS ARE I/S (INSIDE SIZES) (UNLESS OTHERWISE STATED) ALL DIMENSIONS IN (mm), TOLERANCE = LINEAU                            |                |           |      |             |          | 5mm (OR AS STATED                                                                                                                                                     | ). ALL SHARP EDGES T        | O BE REMOVED FROM | 1 SHEET MET | AL PARTS |  |
|---------------------------------------------------------------------------------------------------------------------------------------------------|----------------|-----------|------|-------------|----------|-----------------------------------------------------------------------------------------------------------------------------------------------------------------------|-----------------------------|-------------------|-------------|----------|--|
| Product                                                                                                                                           | VERSICARTE     |           |      | Product No  | N/A      | No reproduction or p<br>may be made, and no a                                                                                                                         | article may be manufactured |                   | •           |          |  |
| Description                                                                                                                                       | *** VC2PDA *** |           |      |             |          | or assembled in accordance with this drawing<br>without prior written consent. This prohibition is a term<br>of any contact relating to this drawing. Rights reserved |                             |                   |             | )n       |  |
| Material/Finish                                                                                                                                   |                | Thickness |      | Desp/Date   |          | under the Copyright Act 1956 as ammended by the<br>Design Copyright Act 1968.                                                                                         |                             |                   |             |          |  |
| Legacy P/N                                                                                                                                        |                | Weight    | 57kg | Quote No.   |          | Dwg No.                                                                                                                                                               | VCP-0                       | VCP-071148        |             | Issue    |  |
| Client                                                                                                                                            |                |           |      | SO Number   | STANDARD | Drawn By                                                                                                                                                              | A                           | BB                |             |          |  |
| Client Project                                                                                                                                    |                |           |      | Approved By |          | Date                                                                                                                                                                  | 28/10                       | /2019             |             | -        |  |
| VERSIGEN AUSTRALIA PTY LTD, 182 HARTLEY ROAD, SMEATON GRANGE, NSW 2567, T: +61 (0)131 653 330, E: sales@versigen.com.au, Web: www.versigen.com.au |                |           |      |             |          | Scale                                                                                                                                                                 | 1:20                        | Sheet             | 1/2         | A4       |  |