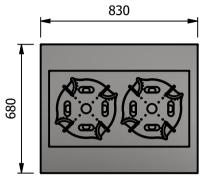

Dimensions

Width - 830mm Depth - 680mm Height - 950mm Weight - 57kg

Materials 1.2mm 304 Grade St/ Steel Top & Supports 0.7mm 430 Grade St/ Steel Internal Structure GN 1/1 Grid Shelves with 30mm x 30mm tube supports