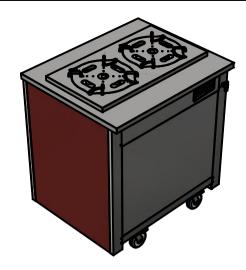

Dimensions

Width - 830mm Depth - 680mm Height - 950mm Weight - 57kg

Materials 1.2mm 304 Grade St/ Steel Top & Supports 0.7mm 430 Grade St/ Steel Internal Structure GN 1/1 Grid Shelves with 30mm x 30mm tube supports