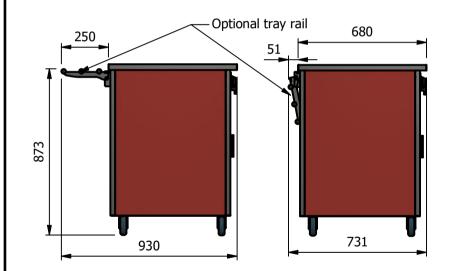

NOTE:- Serving height for children up to 12 years of age. This model is available with a work top height of 800mm Trayslide height of 773mm. Please add "**B**" to the end of the product code.

Dimensions

Width - 830mm Depth - 680mm Height - 950mm Weight - 57kg

Materials 1.2mm 304 Grade St/ Steel Top & Supports 0.7mm 430 Grade St/ Steel Internal Structure GN 1/1 Grid Shelves with 30mm x 30mm tube supports