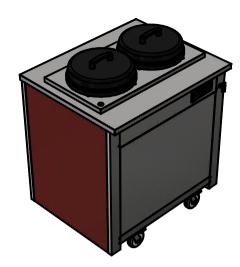

## Specification

Fitted with double tube pop up plate dispenser. Each Tube has four adjustable guide rods to enable it to take various size plates from 8"-12" (205mm-305mm) diameter with a maximum capacity of around 65 plates per tube.

## \_ Materials

1.2mm 304 Grade St/ Steel Top & Supports 0.7mm 430 Grade St/ Steel Internal Structure GN 1/1 Grid Shelves with 30mm x 30mm tube supports

Installation

All swivel castors, two braked

| ALL SHEET METAL DIMENSIONS ARE I/S (INSIDE SIZES) (UNLESS OTHERWISE STATED) ALL DIMENSIONS IN (mm), TOLERANCE = LINEAR ± 0.5mm, ANGULAR ± 0.5mm   |                |           |      |             |          |                                                                                                                                                                                           |                                                           | nm (OR AS STATED). ALL SHARP EDGES TO BE REMOVED FROM SHEET METAL PARTS. |       |    |  |  |
|---------------------------------------------------------------------------------------------------------------------------------------------------|----------------|-----------|------|-------------|----------|-------------------------------------------------------------------------------------------------------------------------------------------------------------------------------------------|-----------------------------------------------------------|--------------------------------------------------------------------------|-------|----|--|--|
| Product                                                                                                                                           | VERSICARTE     |           |      | Product No  | N/A      | may be made, and no a                                                                                                                                                                     | ublication of this drawing<br>Irticle may be manufactured |                                                                          |       |    |  |  |
| Description                                                                                                                                       | *** VC2PDH *** |           |      |             |          | or assembled in accordance with this drawing<br>without prior written consent. This prohibition is a term<br>of any contract relating to this forwing. Rights reserved<br><b>Versiger</b> |                                                           |                                                                          | en    |    |  |  |
| Material/Finish                                                                                                                                   |                | Thickness |      | Desp/Date   |          | under the Copyright Act 1956 as ammended by the<br>Design Copyright Act 1968.                                                                                                             |                                                           |                                                                          |       |    |  |  |
| Legacy P/N                                                                                                                                        |                | Weight    | 58kg | Quote No.   |          | Dwg No.                                                                                                                                                                                   | VCP-071084                                                |                                                                          | Issue |    |  |  |
| Client                                                                                                                                            |                |           |      | SO Number   | STANDARD | Drawn By                                                                                                                                                                                  | A                                                         | 3B                                                                       | _     |    |  |  |
| Client Project                                                                                                                                    |                |           |      | Approved By |          | Date                                                                                                                                                                                      | 28/10                                                     | /2019                                                                    |       | -  |  |  |
| VERSIGEN AUSTRALIA PTY LTD, 182 HARTLEY ROAD, SMEATON GRANGE, NSW 2567, T: +61 (0)131 653 330, E: sales@versigen.com.au, Web: www.versigen.com.au |                |           |      |             |          | Scale                                                                                                                                                                                     | 1:20                                                      | Sheet                                                                    | 1/2   | A4 |  |  |