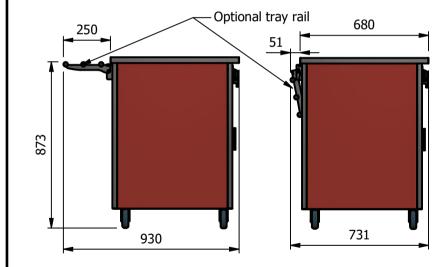

NOTE:- Serving height for children up to 12 years of age. This model is available with a work top height of 800mm Trayslide height of 773mm. Please add "**B**" to the end of the product code.

## \_ Dimensions

Width - 830mm Depth - 680mm Height - 1046mm Weight - 58kg