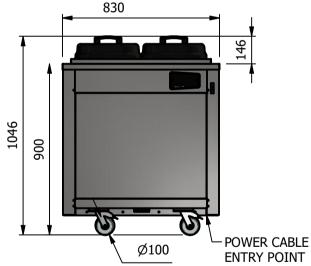

## \_ Dimensions

Width - 830mm Depth - 680mm Height - 1046mm Weight - 58kg

## Power Rating

1.20kw complete with a 2m long cord set & 10amp plug