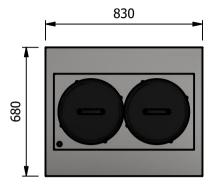

## Specification

Fitted with double tube pop up plate dispenser. Each Tube has four adjustable guide rods to enable it to take various size plates from 8"-12" (205mm-305mm) diameter with a maximum capacity of around 65 plates per tube.

## \_ Dimensions

Width - 830mm Depth - 680mm Height - 1046mm Weight - 58kg